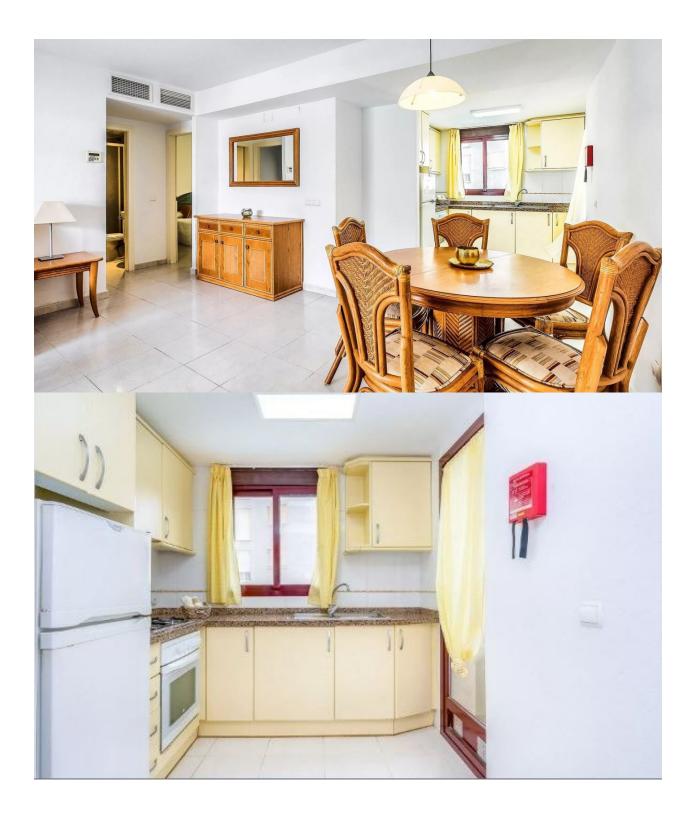

## DESCRIPTION

BEAUTIFUL APARTMENTS WITH SEA VIEWS IN CALPE Beautiful apartment on the very first line of La Fossa beach in Calpe. Apartments with 1, 2 and 3 bedrooms fully furnished, an equipped bathrooms, an open and equipped kitchen and living-dining room. From the dining room there is access to the terrace which offers magnificent sea views. You can also contemplate beautiful views of Las Salinas. Parking spaces available at an extra cost. In its common areas it has a swimming pool for adults and children and jacuzzi. An incredible opportunity for lovers of the sea. Calpe, one of the towns of La Marina Alta, lies on the northern coast of the province of Alicante, surrounded by the towns of Altea, Benidorm, Teulada-Moraira, Benissa. Calpe has a wonderful mixture of old Valencian culture and modern tourist facilities. It is a great base from which to explore the local area or enjoy the many local beaches. Calpe alone has three of the most beautiful sandy beaches on the coast. Calpe also has two Sailing Clubs: Real Club Náutico de Calpe and Club Náutico de Puerto Blanco. Fishing village of Calpe now transformed into a tourist magnet, the town sits in an ideal location, easily accessed by the A7 motorway and the N332 that runs from Valencia to Alicante; its approximately 1 hour drive from the airport at Alicante and 1,5 hours to