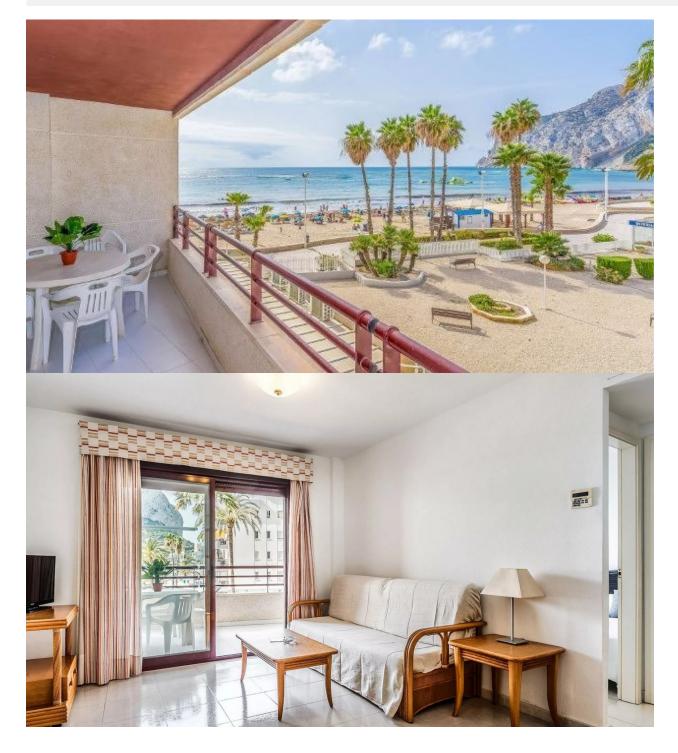

## DESCRIPTION

BEAUTIFUL APARTMENTS WITH SEA VIEWS IN CALPE Beautiful apartment on the very first line of La Fossa beach in Calpe. Apartments with 1, 2 and 3 bedrooms fully furnished, an equipped bathrooms, an open and equipped kitchen and living-dining room. From the dining room there is access to the terrace which offers magnificent sea views. You can also contemplate beautiful views of Las Salinas. Parking spaces available at an extra cost. In its common areas it has a swimming pool for adults and children and jacuzzi. An incredible opportunity for lovers of the sea. Calpe, one of the towns of La Marina Alta, lies on the northern coast of the province of Alicante, surrounded by the towns of Altea, Benidorm, Teulada-Moraira, Benissa. Calpe has a wonderful mixture of old Valencian culture and modern tourist facilities. It is a great base from which to explore the local area or enjoy the many local beaches. Calpe alone has three of the most beautiful sandy beaches on the coast. Calpe also has two Sailing Clubs: Real Club Náutico de Calpe and Club Náutico de Puerto Blanco. Fishing village of Calpe now transformed into a tourist magnet, the town sits in an ideal location, easily accessed by the A7 motorway and the N332 that runs from Valencia to Alicante; its approximately 1 hour drive from the airport at Alicante and 1,5 hours to

#### Panoramico

Ocean