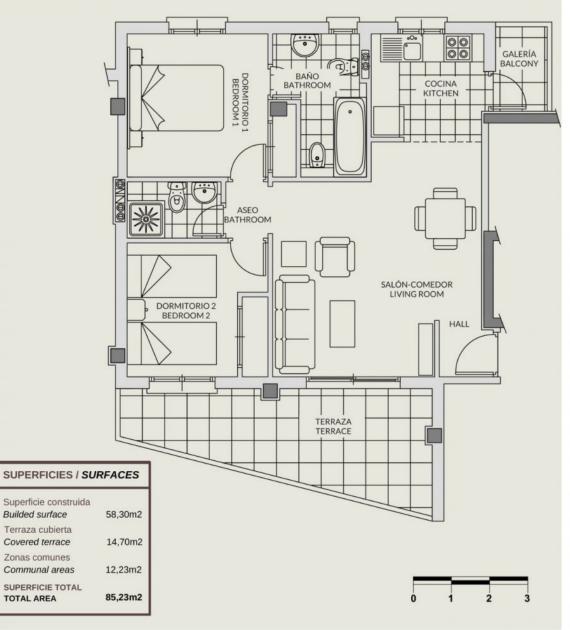

## APARTAMENTO / APARTMENT

2 DORMITORIOS / 2 BEDROOMS PLANTA 2ª / 2nd FLOOR ESCALERA 1 / STAIR 1

**12C** 

"OUR EXPERIENCE IS YOUR GUARANTEE"