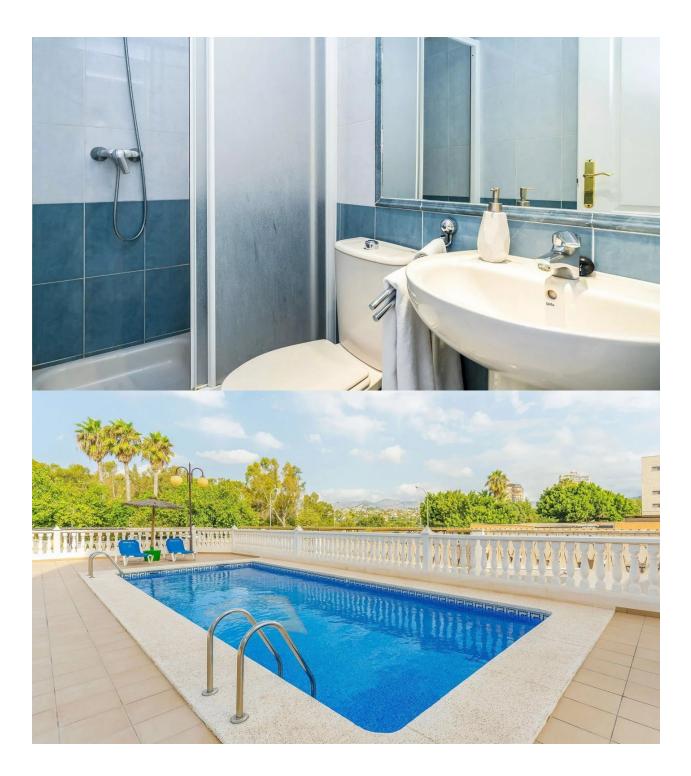

## DESCRIPTION

BEAUTIFUL APARTMENTS WITH SEA VIEWS IN CALPE Beautiful apartment on the very first line of La Fossa beach in Calpe. Apartments with 1, 2 and 3 bedrooms fully furnished, an equipped bathrooms, an open and equipped kitchen and living-dining room. From the dining room there is access to the terrace which offers magnificent sea views. You can also contemplate beautiful views of Las Salinas. Parking spaces available at an extra cost. In its common areas it has a swimming pool for adults and children and jacuzzi. An incredible opportunity for lovers of the sea. Calpe, one of the towns of La Marina Alta, lies on the northern coast of the province of Alicante, surrounded by the towns of Altea, Benidorm, Teulada-Moraira, Benissa. Calpe has a wonderful mixture of old Valencian culture and modern tourist facilities. It is a great base from which to explore the local area or enjoy the many local beaches. Calpe alone has three of the most beautiful sandy beaches on the coast. Calpe also has two Sailing Clubs: Real Club Náutico de Calpe and Club Náutico de Puerto Blanco. Fishing village of Calpe now transformed into a tourist magnet, the town sits in an ideal location, easily accessed by the A7 motorway and the N332 that runs from Valencia to Alicante; its approximately 1 hour drive from the airport at Alicante and 1,5 hours to

# PROPERTY GALLERY