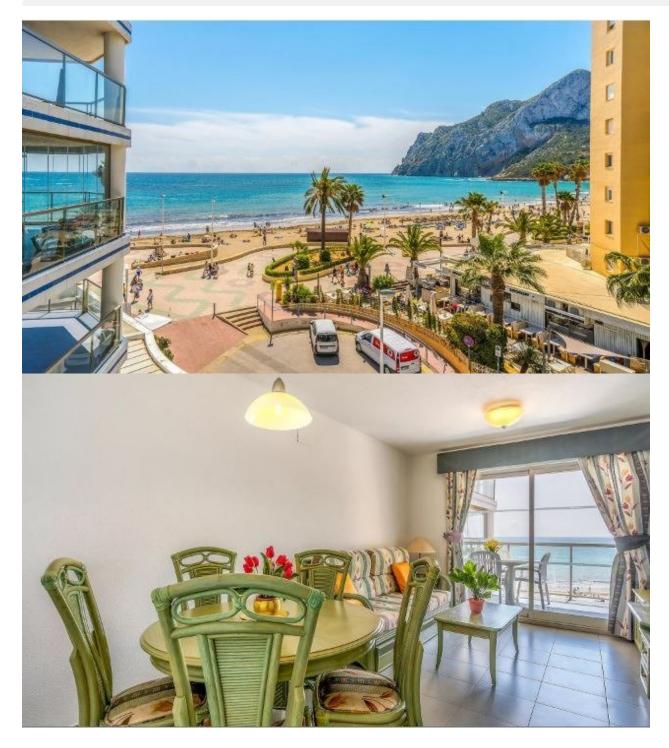

#### DESCRIPTION

**BEAUTIFUL APARTMENTS WITH SEA VIEWS IN CALPE Beautiful** apartment on the very first line of La Fossa beach in Calpe. Apartments with 1, 2 and 3 bedrooms fully furnished, an equipped bathrooms, an open and equipped kitchen and living-dining room. From the dining room there is access to the terrace which offers magnificent sea views. You can also contemplate beautiful views of Las Salinas. Parking spaces available at an extra cost. In its common areas it has a swimming pool for adults and children and jacuzzi. An incredible opportunity for lovers of the sea. Calpe, one of the towns of La Marina Alta, lies on the northern coast of the province of Alicante, surrounded by the towns of Altea, Benidorm, Teulada-Moraira, Benissa. Calpe has a wonderful mixture of old Valencian culture and modern tourist facilities. It is a great base from which to explore the local area or enjoy the many local beaches. Calpe alone has three of the most beautiful sandy beaches on the coast. Calpe also has two Sailing Clubs: Real Club Náutico de Calpe and Club Náutico de Puerto Blanco. Fishing village of Calpe now transformed into a tourist magnet, the town sits in an ideal location, easily accessed by the A7 motorway and the N332 that runs from Valencia to Alicante; its approximately 1 hour drive from the airport at Alicante and 1,5 hours to

### VIEW

#### Panoramico

Ocean