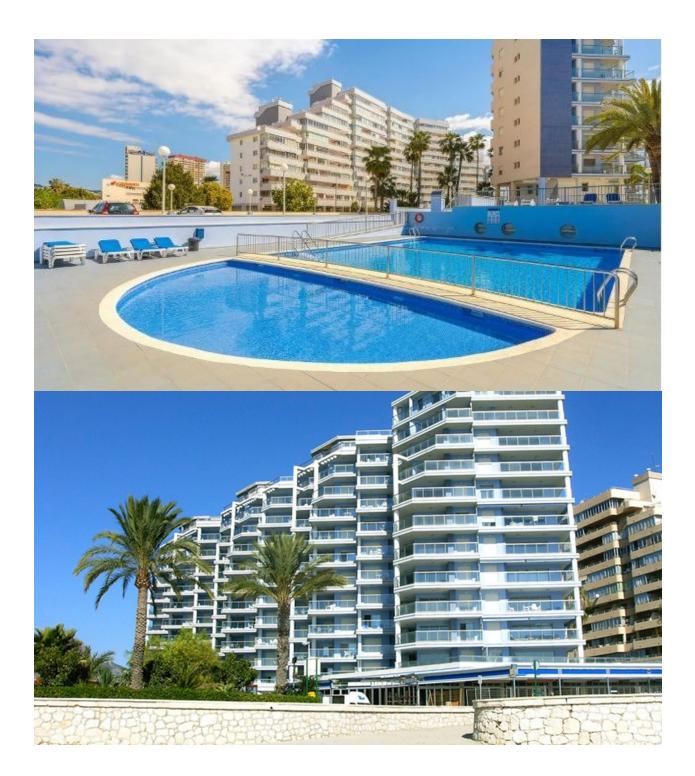

#### DESCRIPTION

**BEAUTIFUL APARTMENTS WITH SEA VIEWS IN CALPE Beautiful** apartment on the very first line of La Fossa beach in Calpe. Apartments with 1, 2 and 3 bedrooms fully furnished, an equipped bathrooms, an open and equipped kitchen and living-dining room. From the dining room there is access to the terrace which offers magnificent sea views. You can also contemplate beautiful views of Las Salinas. Parking spaces available at an extra cost. In its common areas it has a swimming pool for adults and children and jacuzzi. An incredible opportunity for lovers of the sea. Calpe, one of the towns of La Marina Alta, lies on the northern coast of the province of Alicante, surrounded by the towns of Altea, Benidorm, Teulada-Moraira, Benissa. Calpe has a wonderful mixture of old Valencian culture and modern tourist facilities. It is a great base from which to explore the local area or enjoy the many local beaches. Calpe alone has three of the most beautiful sandy beaches on the coast. Calpe also has two Sailing Clubs: Real Club Náutico de Calpe and Club Náutico de Puerto Blanco. Fishing village of Calpe now transformed into a tourist magnet, the town sits in an ideal location, easily accessed by the A7 motorway and the N332 that runs from Valencia to Alicante; its approximately 1 hour drive from the airport at Alicante and 1,5 hours to

## PROPERTY GALLERY

"OUR EXPERIENCE IS YOUR GUARANTEE"