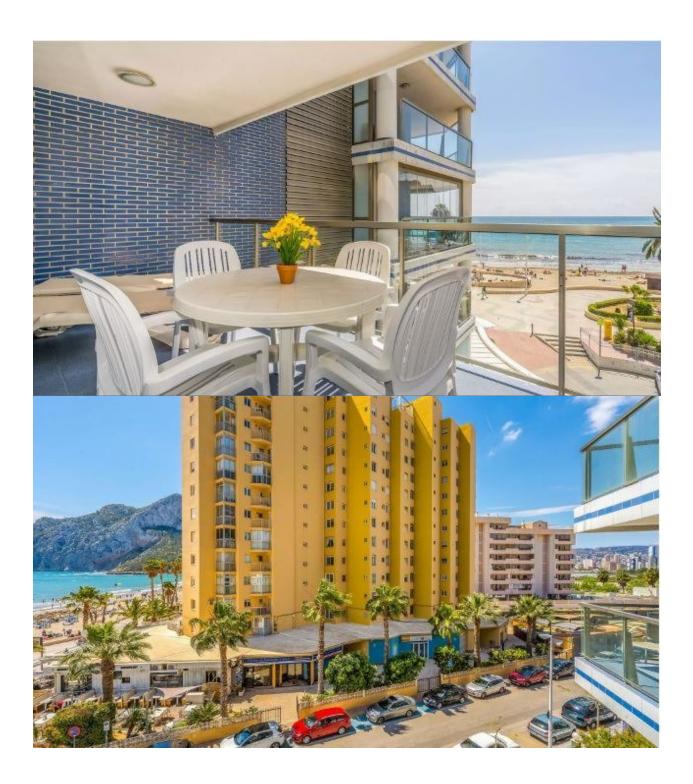

#### DESCRIPTION

**BEAUTIFUL APARTMENTS WITH SEA VIEWS IN CALPE Beautiful** apartment on the very first line of La Fossa beach in Calpe. Apartments with 1, 2 and 3 bedrooms fully furnished, an equipped bathrooms, an open and equipped kitchen and living-dining room. From the dining room there is access to the terrace which offers magnificent sea views. You can also contemplate beautiful views of Las Salinas. Parking spaces available at an extra cost. In its common areas it has a swimming pool for adults and children and jacuzzi. An incredible opportunity for lovers of the sea. Calpe, one of the towns of La Marina Alta, lies on the northern coast of the province of Alicante, surrounded by the towns of Altea, Benidorm, Teulada-Moraira, Benissa. Calpe has a wonderful mixture of old Valencian culture and modern tourist facilities. It is a great base from which to explore the local area or enjoy the many local beaches. Calpe alone has three of the most beautiful sandy beaches on the coast. Calpe also has two Sailing Clubs: Real Club Náutico de Calpe and Club Náutico de Puerto Blanco. Fishing village of Calpe now transformed into a tourist magnet, the town sits in an ideal location, easily accessed by the A7 motorway and the N332 that runs from Valencia to Alicante; its approximately 1 hour drive from the airport at Alicante and 1,5 hours to

## PROPERTY GALLERY

"OUR EXPERIENCE IS YOUR GUARANTEE"