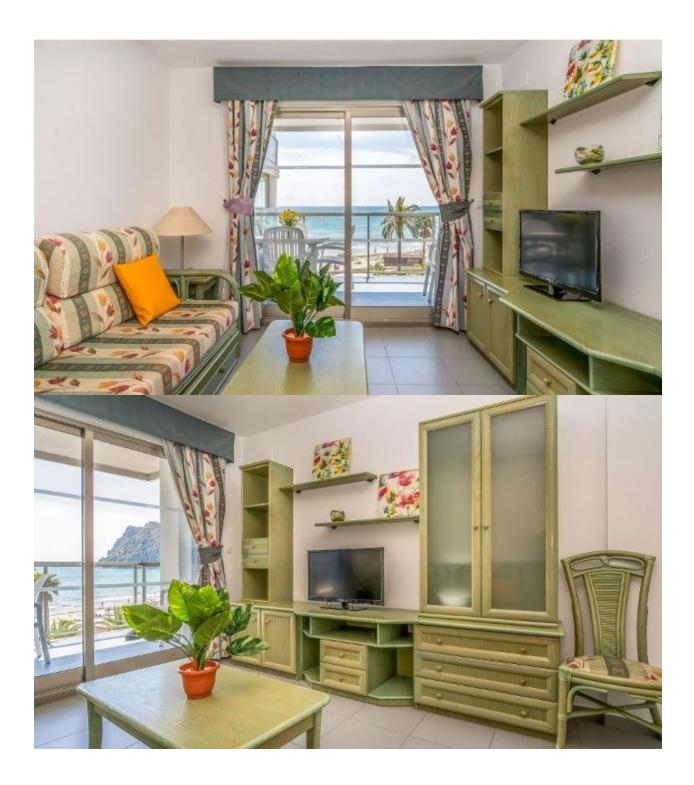

#### DESCRIPTION

**BEAUTIFUL APARTMENTS WITH SEA VIEWS IN CALPE Beautiful** apartment on the very first line of La Fossa beach in Calpe. Apartments with 1, 2 and 3 bedrooms fully furnished, an equipped bathrooms, an open and equipped kitchen and living-dining room. From the dining room there is access to the terrace which offers magnificent sea views. You can also contemplate beautiful views of Las Salinas. Parking spaces available at an extra cost. In its common areas it has a swimming pool for adults and children and jacuzzi. An incredible opportunity for lovers of the sea. Calpe, one of the towns of La Marina Alta, lies on the northern coast of the province of Alicante, surrounded by the towns of Altea, Benidorm, Teulada-Moraira, Benissa. Calpe has a wonderful mixture of old Valencian culture and modern tourist facilities. It is a great base from which to explore the local area or enjoy the many local beaches. Calpe alone has three of the most beautiful sandy beaches on the coast. Calpe also has two Sailing Clubs: Real Club Náutico de Calpe and Club Náutico de Puerto Blanco. Fishing village of Calpe now transformed into a tourist magnet, the town sits in an ideal location, easily accessed by the A7 motorway and the N332 that runs from Valencia to Alicante; its approximately 1 hour drive from the airport at Alicante and 1,5 hours to