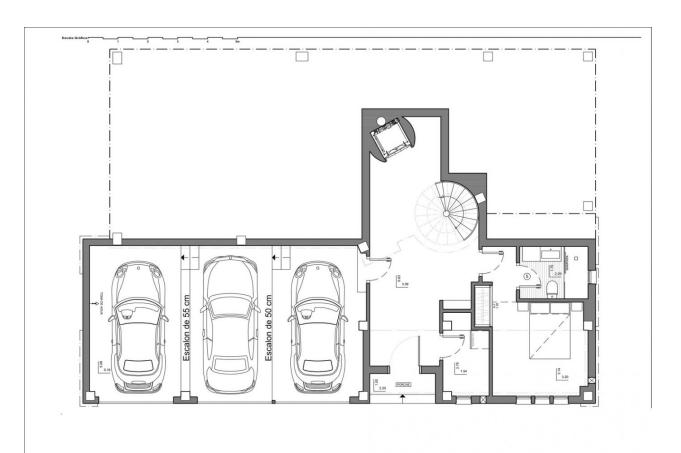

REF: # 10254 ALTEA

| INFO             |             |
|------------------|-------------|
| PRIX:            | 1.148.861 € |
| TYPE:            | Villa       |
| CITY:            | Altea       |
| CHAMBRES:        | 5           |
| Ba ENFANTS:      | 6           |
| Built ( m2 ):    | 417         |
| pas ( m2 ):      | -           |
| Terrasse ( m2 ): | -           |
| A ENFANTS:       | -           |
| de plante:       | -           |
| MESSAGE          | -           |

#### **DESCRIPTION**

NEW BUILD LUXURY VILLA IN ALTEA New Build Luxury Villa located in a residential estate full of light, with large interior spaces, unique architecture and natural surroundings, panoramic views of the Mediterranean Sea and the skyline of Benidorm. A closed residential complex, with detached homes designed with state of the art architecture, where each residence has its own exclusive design, making it unique. Villa is outstanding for her natural light and large interior spaces, with layouts offering 5 bedrooms, 6 bathrooms, an open kitchen, living rooms and dining rooms of different shapes, terrace, swimming room, barbeque, a locked garage and a lift. With direct access to the motorway, 10 Km from Benidorm, only 50 Km from Alicante airport and 100 km from Valencia airport. The picturesque coastal town of Altea offers all the services and leisure activities of a great city, while providing at the same time an open viewpoint for nature and the intense blue of the Mediterranean. Altea is one of the most charming villages on the Costa Blanca. It also holds the official title of Cultural Capital of the Valencian Community. Altea has a privileged location with both sea and beach, as well as mountain and river. Altea has more than 8 km of coastline,

### **PARKING PAS. CAR**

Garage no. Car: 1