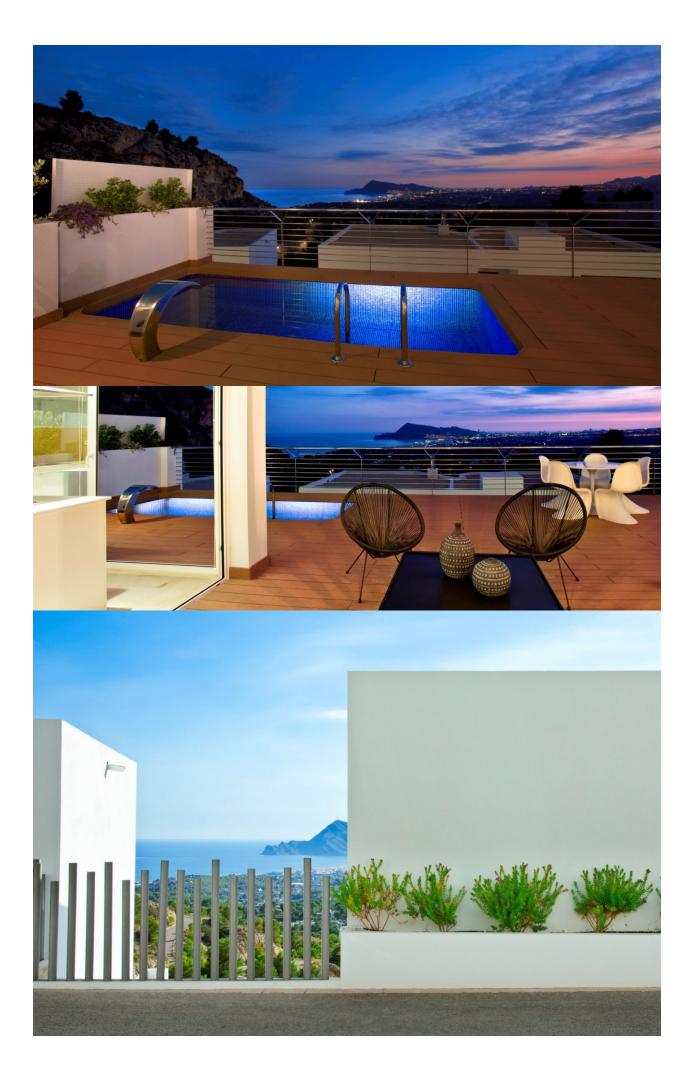

#### **DESCRIPTION**

NEW BUILD LUXURY VILLA IN ALTEA New Build Luxury Villa located in a residential estate full of light, with large interior spaces, unique architecture and natural surroundings, panoramic views of the Mediterranean Sea and the skyline of Benidorm. A closed residential complex, with detached homes designed with state of the art architecture, where each residence has its own exclusive design, making it unique. Villa is outstanding for her natural light and large interior spaces, with layouts offering 5 bedrooms, 6 bathrooms, an open kitchen, living rooms and dining rooms of different shapes, terrace, swimming room, barbeque, a locked garage and a lift. With direct access to the motorway, 10 Km from Benidorm, only 50 Km from Alicante airport and 100 km from Valencia airport. The picturesque coastal town of Altea offers all the services and leisure activities of a great city, while providing at the same time an open viewpoint for nature and the intense blue of the Mediterranean. Altea is one of the most charming villages on the Costa Blanca. It also holds the official title of Cultural Capital of the Valencian Community. Altea has a privileged location with both sea and beach, as well as mountain and river. Altea has more than 8 km of coastline,

### **VIEW**

• Panoramico

## JARD RIVIÈRE ET TERRASSES N

- Terrasse ouverte
- Jard RIVER n privée