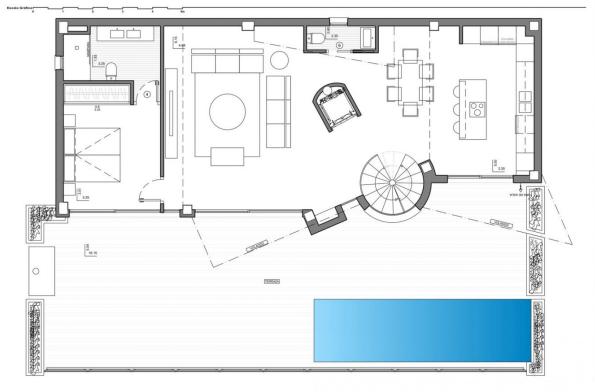

#### **DESCRIPTION**

NEW BUILD LUXURY VILLA IN ALTEA New Build Luxury Villa located in a residential estate full of light, with large interior spaces, unique architecture and natural surroundings, panoramic views of the Mediterranean Sea and the skyline of Benidorm. A closed residential complex, with detached homes designed with state of the art architecture, where each residence has its own exclusive design, making it unique. Villa is outstanding for her natural light and large interior spaces, with layouts offering 5 bedrooms, 6 bathrooms, an open kitchen, living rooms and dining rooms of different shapes, terrace, swimming room, barbeque, a locked garage and a lift. With direct access to the motorway, 10 Km from Benidorm, only 50 Km from Alicante airport and 100 km from Valencia airport. The picturesque coastal town of Altea offers all the services and leisure activities of a great city, while providing at the same time an open viewpoint for nature and the intense blue of the Mediterranean. Altea is one of the most charming villages on the Costa Blanca. It also holds the official title of Cultural Capital of the Valencian Community. Altea has a privileged location with both sea and beach, as well as mountain and river. Altea has more than 8 km of coastline,