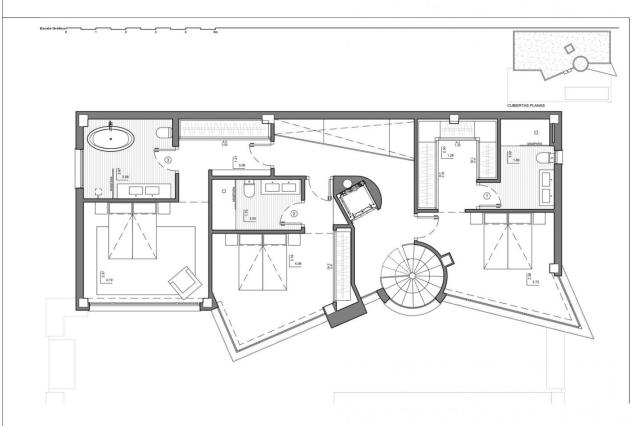

REF: # 10254 ALTEA

| INFO             |             |
|------------------|-------------|
| PRIX:            | 1.148.861 € |
| TYPE:            | Villa       |
| CITY:            | Altea       |
| CHAMBRES:        | 5           |
| Ba ENFANTS:      | 6           |
| Built ( m2 ):    | 417         |
| pas ( m2 ):      | -           |
| Terrasse ( m2 ): | -           |
| A ENFANTS:       | -           |
| de plante:       | -           |
| MESSAGE          | -           |

#### **DESCRIPTION**

NEW BUILD LUXURY VILLA IN ALTEA New Build Luxury Villa located in a residential estate full of light, with large interior spaces, unique architecture and natural surroundings, panoramic views of the Mediterranean Sea and the skyline of Benidorm. A closed residential complex, with detached homes designed with state of the art architecture, where each residence has its own exclusive design, making it unique. Villa is outstanding for her natural light and large interior spaces, with layouts offering 5 bedrooms, 6 bathrooms, an open kitchen, living rooms and dining rooms of different shapes, terrace, swimming room, barbeque, a locked garage and a lift. With direct access to the motorway, 10 Km from Benidorm, only 50 Km from Alicante airport and 100 km from Valencia airport. The picturesque coastal town of Altea offers all the services and leisure activities of a great city, while providing at the same time an open viewpoint for nature and the intense blue of the Mediterranean. Altea is one of the most charming villages on the Costa Blanca. It also holds the official title of Cultural Capital of the Valencian Community. Altea has a privileged location with both sea and beach, as well as mountain and river. Altea has more than 8 km of coastline,