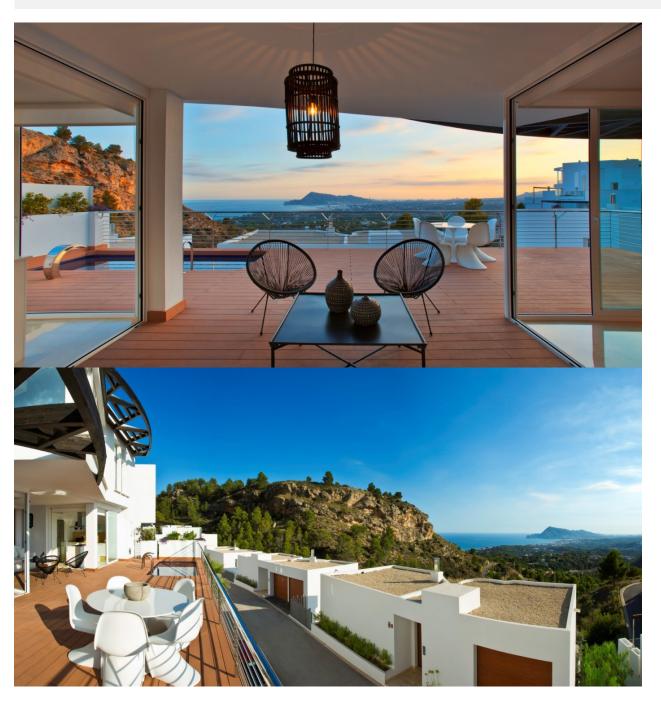

#### **DESCRIPTION**

NEW BUILD LUXURY VILLA IN ALTEA New Build Luxury Villa located in a residential estate full of light, with large interior spaces, unique architecture and natural surroundings, panoramic views of the Mediterranean Sea and the skyline of Benidorm. A closed residential complex, with detached homes designed with state of the art architecture, where each residence has its own exclusive design, making it unique. Villa is outstanding for her natural light and large interior spaces, with layouts offering 5 bedrooms, 6 bathrooms, an open kitchen, living rooms and dining rooms of different shapes, terrace, swimming room, barbeque, a locked garage and a lift. With direct access to the motorway, 10 Km from Benidorm, only 50 Km from Alicante airport and 100 km from Valencia airport. The picturesque coastal town of Altea offers all the services and leisure activities of a great city, while providing at the same time an open viewpoint for nature and the intense blue of the Mediterranean. Altea is one of the most charming villages on the Costa Blanca. It also holds the official title of Cultural Capital of the Valencian Community. Altea has a privileged location with both sea and beach, as well as mountain and river. Altea has more than 8 km of coastline,

### **VIEW**

• Panoramico

## JARD RIVIÈRE ET TERRASSES N

- Terrasse ouverte
- Jard RIVER n privée