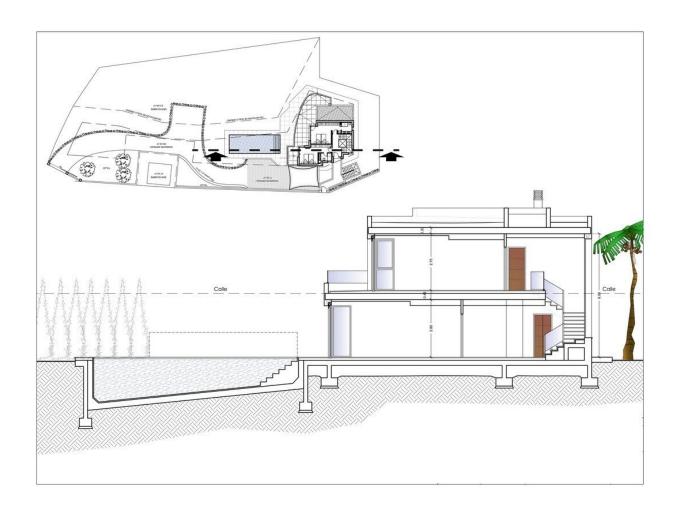

## **DESCRIPTION**

NEW BUILD LUXURY VILLA IN MORAIRA New Build Luxury villas located on a plot 2 km away from Moraira town and the beach. It's located in already structured and built urbanization. This plot is located next to the Swiss Hotel Moraira, which has an amazing restaurant that you can enjoy once you live here. The project is designed on a 1.450 m2 plot and has a total constructed area of 509 m2, distributed in 2 floors. On the upper floor we find the hall entrance as well as two suite bedrooms. Following the stairs we access to the main level, where you have another access for when you enter the plot by car. On this floor, we can find an open space where the TV living area, dining area and kitchen will be located, designed to create a feeling of spaciousness and cosiness. On the same floor, we can find another suite bedroom, which is separated from the living area through a corridor for more privacy. There is also a guest toilet located on this floor. From the living room, we can access the exterior terrace and the swimming pool, all placed in the same level as the living room to create an harmonious setting, as if you felt inside when outside, and vice versa. You will also have a buoyant

garden area, which you will be able to design as you wish. The house as a whole is fenced and has two access doors, one for pedestrians with electronic door entry and another for motorized vehicles with remote control. The outdoor areas maintain the quality and design planned for the interior of the house, both in the use of high quality materials and in the configuration of spaces with optional urban furniture. Lighting for the outdoor spaces around the house as well as pedestrian, road access, terrace and barbecue areas are included. The garden is equipped with an automatic irrigation system. All the garden surface will be finished with gravel and a will include a geotextile net underneath. A size of 35m2 approximately, built-in steps, subaquatic led spotlights. Including: filter, pump, electrical panel and Interior - mosaic finishing. It also has preinstallation for heating by heat pump, a completely finished and paved facilities room, as well as a closed room with ventilation where the pool facilities are housed. There is an open parking and a sail-shaped pergola area. The spaces of your house enjoy natural light through the large windows. As well as a LED spotlight inside the whole house. The heating system chosen for your home is an underfloor heating system with gas boiler which provides a distribution of heat adapted to the ideal needs of the human body. Air conditioning will operate through an air vent system, including individual AC conditioning for each room. The housing ventilation system works with a mechanical extraction of indoor air through ducts from the kitchen and bathrooms up to the rooftop chimney. We have especially taken care of the sound insulation incorporated in each of the constructive solutions of your home so that you enjoy a good level of comfort in each room. Complying with the Technical Building Code, Basic Document of Protection against Noise and Safety of Use and Accessibility. The interior distribution is partitioned by a sinner sheet of 9cm ceramic brick. Inside the partitions between bedrooms thermoclay blocks are placed to isolate noise. Double glazing featuring a CLIMALIT type air chamber providing solar control and low emissivity. The carpentries consist of lacquered aluminum from first brands with thermal break and folding or tilt-and-turn opening according to cases in bedroom and living room windows. As well as motorized blinds in all bedrooms. Modern kitchen featuring laminated doors combined with smooth whitelacquered doors including drawers with stoppers and Silestone countertops on white. Included goods: oven, microwave, vitro-ceramic hob, extraction hood, paneling fridge and paneling dishwasher. Bathrooms with Roca toilets, "The Square" models. Also Roca "Victoria" vanity basins including mirror with integrated LED light. Shower trays will have the same finish as the house floor (non-slip) and a fixed glass handle. The installation of hot and cold water with conduits in recessed pipes made according to current regulations, with hot water return circuit, general stopcock and independent cutting keys in each bathroom. Faucet for washbasin with mixer from first brands with a black finish and an automatic drain system as well as for shower with thermostatic mixer from first brands and black finish. Dirty water purification system connected to the sewage network according to regulations. The electrical system is built and equipped with electrical mechanisms in compliance with the Low Voltage Electrotechnical Regulations and the rules of the