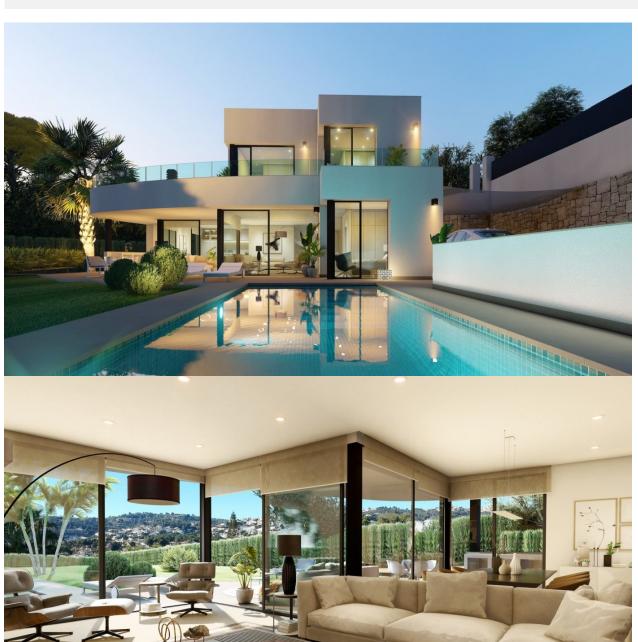

## **DESCRIPTION**

NEW BUILD LUXURY VILLA IN MORAIRA New Build Luxury villas located on a plot 2 km away from Moraira town and the beach. It's located in already structured and built urbanization. This plot is located next to the Swiss Hotel Moraira, which has an amazing restaurant that you can enjoy once you live here. The project is designed on a 1.450 m2 plot and has a total constructed area of 509 m2, distributed in 2 floors. On the upper floor we find the hall entrance as well as two suite bedrooms. Following the stairs we access to the main level, where you have another access for when you enter the plot by car. On this floor, we can find an open space where the TV living area, dining area and kitchen will be located, designed to create a feeling of spaciousness and cosiness. On the same floor, we can find another suite bedroom, which is separated from the living area through a corridor for more privacy. There is also a guest toilet located on this floor. From the living room, we can access the exterior terrace and the swimming pool, all placed in the same level as the living room to create an harmonious setting, as if you felt inside when outside, and vice versa. You will also have a buoyant

garden area, which you will be able to design as you wish. The house as a whole is fenced and has two access doors, one for pedestrians with electronic door entry and another for motorized vehicles with remote control. The outdoor areas maintain the quality and design planned for the interior of the house, both in the use of high quality materials and in the configuration of spaces with optional urban furniture. Lighting for the outdoor spaces around the house as well as pedestrian, road access, terrace and barbecue areas are included. The garden is equipped with an automatic irrigation system. All the garden surface will be finished with gravel and a will include a geotextile net underneath. A size of 35m2 approximately, built-in steps, subaquatic led spotlights. Including: filter, pump, electrical panel and Interior - mosaic finishing. It also has preinstallation for heating by heat pump, a completely finished and paved facilities room, as well as a closed room with ventilation where the pool facilities are housed. There is an open parking and a sail-shaped pergola area. The spaces of your house enjoy natural light through the large windows. As well as a LED spotlight inside the whole house. The heating system chosen for your home is an underfloor heating system with gas boiler which provides a distribution of heat adapted to the ideal needs of the human body. Air conditioning will operate through an air vent system, including individual AC conditioning for each room. The housing ventilation system works with a mechanical extraction of indoor air through ducts from the kitchen and bathrooms up to the rooftop chimney. We have especially taken care of the sound insulation incorporated in each of the constructive solutions of your home so that you enjoy a good level of comfort in each room. Complying with the Technical Building Code, Basic Document of Protection against Noise and Safety of Use and Accessibility. The interior distribution is partitioned by a sinner sheet of 9cm ceramic brick. Inside the partitions between bedrooms thermoclay blocks are placed to isolate noise. Double glazing featuring a CLIMALIT type air chamber providing solar control and low emissivity. The carpentries consist of lacquered aluminum from first brands with thermal break and folding or tilt-and-turn opening according to cases in bedroom and living room windows. As well as motorized blinds in all bedrooms. Modern kitchen featuring laminated doors combined with smooth whitelacquered doors including drawers with stoppers and Silestone countertops on white. Included goods: oven, microwave, vitro-ceramic hob, extraction hood, paneling fridge and paneling dishwasher. Bathrooms with Roca toilets, "The Square" models. Also Roca "Victoria" vanity basins including mirror with integrated LED light. Shower trays will have the same finish as the house floor (non-slip) and a fixed glass handle. The installation of hot and cold water with conduits in recessed pipes made according to current regulations, with hot water return circuit, general stopcock and independent cutting keys in each bathroom. Faucet for washbasin with mixer from first brands with a black finish and an automatic drain system as well as for shower with thermostatic mixer from first brands and black finish. Dirty water purification system connected to the sewage network according to regulations. The electrical system is built and equipped with electrical mechanisms in compliance with the Low Voltage Electrotechnical Regulations and the rules of the