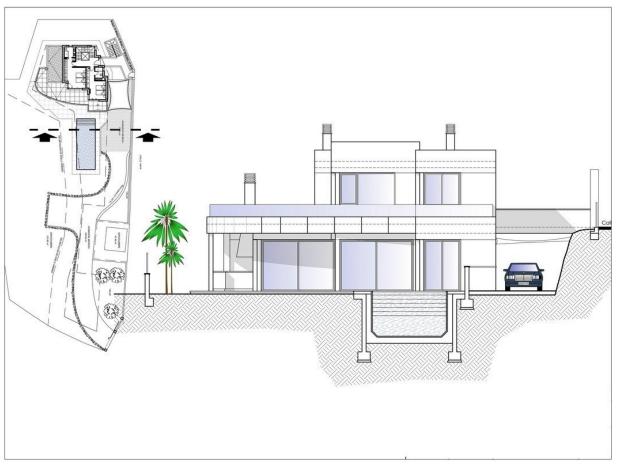

## **DESCRIPTION**

NEW BUILD LUXURY VILLA IN MORAIRA New Build Luxury villas located on a plot 2 km away from Moraira town and the beach. It's located in already structured and built urbanization. This plot is located next to the Swiss Hotel Moraira, which has an amazing restaurant that you can enjoy once you live here. The project is designed on a 1.450 m2 plot and has a total constructed area of 509 m2, distributed in 2 floors. On the upper floor we find the hall entrance as well as two suite bedrooms. Following the stairs we access to the main level, where you have another access for when you enter the plot by car. On this floor, we can find an open space where the TV living area, dining area and kitchen will be located, designed to create a feeling of spaciousness and cosiness. On the same floor, we can find another suite bedroom, which is separated from the living area through a corridor for more privacy. There is also a guest toilet located on this floor. From the living room, we can access the exterior terrace and the swimming pool, all placed in the same level as the living room to create an harmonious setting, as if you felt inside when outside, and vice versa. You will also have a buoyant

garden area, which you will be able to design as you wish. The house as a whole is fenced and has two access doors, one for pedestrians with electronic door entry and another for motorized vehicles with remote control. The outdoor areas maintain the quality and design planned for the interior of the house, both in the use of high quality materials and in the configuration of spaces with optional urban furniture. Lighting for the outdoor spaces around the house as well as pedestrian, road access, terrace and barbecue areas are included. The garden is equipped with an automatic irrigation system. All the garden surface will be finished with gravel and a will include a geotextile net underneath. A size of 35m2 approximately, built-in steps, subaquatic led spotlights. Including: filter, pump, electrical panel and Interior - mosaic finishing. It also has preinstallation for heating by heat pump, a completely finished and paved facilities room, as well as a closed room with ventilation where the pool facilities are housed. There is an open parking and a sail-shaped pergola area. The spaces of your house enjoy natural light through the large windows. As well as a LED spotlight inside the whole house. The heating system chosen for your home is an underfloor heating system with gas boiler which provides a distribution of heat adapted to the ideal needs of the human body. Air conditioning will operate through an air vent system, including individual AC conditioning for each room. The housing ventilation system works with a mechanical extraction of indoor air through ducts from the kitchen and bathrooms up to the rooftop chimney. We have especially taken care of the sound insulation incorporated in each of the constructive solutions of your home so that you enjoy a good level of comfort in each room. Complying with the Technical Building Code, Basic Document of Protection against Noise and Safety of Use and Accessibility. The interior distribution is partitioned by a sinner sheet of 9cm ceramic brick. Inside the partitions between bedrooms thermoclay blocks are placed to isolate noise. Double glazing featuring a CLIMALIT type air chamber providing solar control and low emissivity. The carpentries consist of lacquered aluminum from first brands with thermal break and folding or tilt-and-turn opening according to cases in bedroom and living room windows. As well as motorized blinds in all bedrooms. Modern kitchen featuring laminated doors combined with smooth whitelacquered doors including drawers with stoppers and Silestone countertops on white. Included goods: oven, microwave, vitro-ceramic hob, extraction hood, paneling fridge and paneling dishwasher. Bathrooms with Roca toilets, "The Square" models. Also Roca "Victoria" vanity basins including mirror with integrated LED light. Shower trays will have the same finish as the house floor (non-slip) and a fixed glass handle. The installation of hot and cold water with conduits in recessed pipes made according to current regulations, with hot water return circuit, general stopcock and independent cutting keys in each bathroom. Faucet for washbasin with mixer from first brands with a black finish and an automatic drain system as well as for shower with thermostatic mixer from first brands and black finish. Dirty water purification system connected to the sewage network according to regulations. The electrical system is built and equipped with electrical mechanisms in compliance with the Low Voltage Electrotechnical Regulations and the rules of the