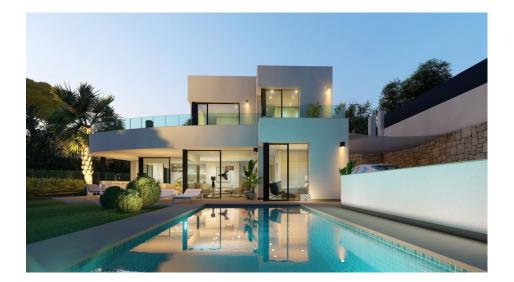

## **DESCRIPTION**

NEW BUILD LUXURY VILLA IN MORAIRA New Build Luxury villas located on a plot 2 km away from Moraira town and the beach. It's located in already structured and built urbanization. This plot is located next to the Swiss Hotel Moraira, which has an amazing restaurant that you can enjoy once you live here. The project is designed on a 1.450 m2 plot and has a total constructed area of 509 m2, distributed in 2 floors. On the upper floor we find the hall entrance as well as two suite bedrooms. Following the stairs we access to the main level, where you have another access for when you enter the plot by car. On this floor, we can find an open space where the TV living area, dining area and kitchen will be located, designed to create a feeling of spaciousness and cosiness. On the same floor, we can find another suite bedroom, which is separated from the living area through a corridor for more privacy. There is also a guest toilet located on this floor. From the living room, we can access the exterior terrace and the swimming pool, all placed in the same level as the living room to create an harmonious setting, as if you felt inside when outside, and vice versa. You will also have a buoyant

garden area, which you will be able to design as you wish. The house as a whole is fenced and has two access doors, one for pedestrians with electronic door entry and another for motorized vehicles with remote control. The outdoor areas maintain the quality and design planned for the interior of the house, both in the use of high quality materials and in the configuration of spaces with optional urban furniture. Lighting for the outdoor spaces around the house as well as pedestrian, road access, terrace and barbecue areas are included. The garden is equipped with an automatic irrigation system. All the garden surface will be finished with gravel and a will include a geotextile net underneath. A size of 35m2 approximately, built-in steps, subaquatic led spotlights. Including: filter, pump, electrical panel and Interior - mosaic finishing. It also has preinstallation for heating by heat pump, a completely finished and paved facilities room, as well as a closed room with ventilation where the pool facilities are housed. There is an open parking and a sail-shaped pergola area. The spaces of your house enjoy natural light through the large windows. As well as a LED spotlight inside the whole house. The heating system chosen for your home is an underfloor heating system with gas boiler which provides a distribution of heat adapted to the ideal needs of the human body. Air conditioning will operate through an air vent system, including individual AC conditioning for each room. The housing ventilation system works with a mechanical extraction of indoor air through ducts from the kitchen and bathrooms up to the rooftop chimney. We have especially taken care of the sound insulation incorporated in each of the constructive solutions of your home so that you enjoy a good level of comfort in each room. Complying with the Technical Building Code, Basic Document of Protection against Noise and Safety of Use and Accessibility. The interior distribution is partitioned by a sinner sheet of 9cm ceramic brick. Inside the partitions between bedrooms thermoclay blocks are placed to isolate noise. Double glazing featuring a CLIMALIT type air chamber providing solar control and low emissivity. The carpentries consist of lacquered aluminum from first brands with thermal break and folding or tilt-and-turn opening according to cases in bedroom and living room windows. As well as motorized blinds in all bedrooms. Modern kitchen featuring laminated doors combined with smooth whitelacquered doors including drawers with stoppers and Silestone countertops on white. Included goods: oven, microwave, vitro-ceramic hob, extraction hood, paneling fridge and paneling dishwasher. Bathrooms with Roca toilets, "The Square" models. Also Roca "Victoria" vanity basins including mirror with integrated LED light. Shower trays will have the same finish as the house floor (non-slip) and a fixed glass handle. The installation of hot and cold water with conduits in recessed pipes made according to current regulations, with hot water return circuit, general stopcock and independent cutting keys in each bathroom. Faucet for washbasin with mixer from first brands with a black finish and an automatic drain system as well as for shower with thermostatic mixer from first brands and black finish. Dirty water purification system connected to the sewage network according to regulations. The electrical system is built and equipped with electrical mechanisms in compliance with the Low Voltage Electrotechnical Regulations and the rules of the