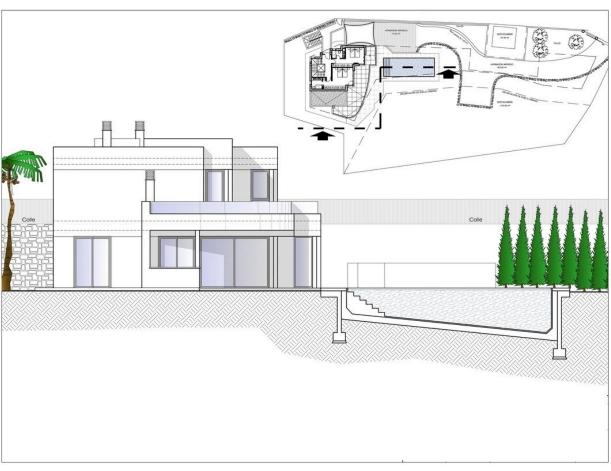

## **DESCRIPTION**

NEW BUILD LUXURY VILLA IN MORAIRA New Build Luxury villas located on a plot 2 km away from Moraira town and the beach. It's located in already structured and built urbanization. This plot is located next to the Swiss Hotel Moraira, which has an amazing restaurant that you can enjoy once you live here. The project is designed on a 1.450 m2 plot and has a total constructed area of 509 m2, distributed in 2 floors. On the upper floor we find the hall entrance as well as two suite bedrooms. Following the stairs we access to the main level, where you have another access for when you enter the plot by car. On this floor, we can find an open space where the TV living area, dining area and kitchen will be located, designed to create a feeling of spaciousness and cosiness. On the same floor, we can find another suite bedroom, which is separated from the living area through a corridor for more privacy. There is also a guest toilet located on this floor. From the living room, we can access the exterior terrace and the swimming pool, all placed in the same level as the living room to create an harmonious setting, as if you felt inside when outside, and vice versa. You will also have a buoyant

garden area, which you will be able to design as you wish. The house as a whole is fenced and has two access doors, one for pedestrians with electronic door entry and another for motorized vehicles with remote control. The outdoor areas maintain the quality and design planned for the interior of the house, both in the use of high quality materials and in the configuration of spaces with optional urban furniture. Lighting for the outdoor spaces around the house as well as pedestrian, road access, terrace and barbecue areas are included. The garden is equipped with an automatic irrigation system. All the garden surface will be finished with gravel and a will include a geotextile net underneath. A size of 35m2 approximately, built-in steps, subaquatic led spotlights. Including: filter, pump, electrical panel and Interior - mosaic finishing. It also has preinstallation for heating by heat pump, a completely finished and paved facilities room, as well as a closed room with ventilation where the pool facilities are housed. There is an open parking and a sail-shaped pergola area. The spaces of your house enjoy natural light through the large windows. As well as a LED spotlight inside the whole house. The heating system chosen for your home is an underfloor heating system with gas boiler which provides a distribution of heat adapted to the ideal needs of the human body. Air conditioning will operate through an air vent system, including individual AC conditioning for each room. The housing ventilation system works with a mechanical extraction of indoor air through ducts from the kitchen and bathrooms up to the rooftop chimney. We have especially taken care of the sound insulation incorporated in each of the constructive solutions of your home so that you enjoy a good level of comfort in each room. Complying with the Technical Building Code, Basic Document of Protection against Noise and Safety of Use and Accessibility. The interior distribution is partitioned by a sinner sheet of 9cm ceramic brick. Inside the partitions between bedrooms thermoclay blocks are placed to isolate noise. Double glazing featuring a CLIMALIT type air chamber providing solar control and low emissivity. The carpentries consist of lacquered aluminum from first brands with thermal break and folding or tilt-and-turn opening according to cases in bedroom and living room windows. As well as motorized blinds in all bedrooms. Modern kitchen featuring laminated doors combined with smooth whitelacquered doors including drawers with stoppers and Silestone countertops on white. Included goods: oven, microwave, vitro-ceramic hob, extraction hood, paneling fridge and paneling dishwasher. Bathrooms with Roca toilets, "The Square" models. Also Roca "Victoria" vanity basins including mirror with integrated LED light. Shower trays will have the same finish as the house floor (non-slip) and a fixed glass handle. The installation of hot and cold water with conduits in recessed pipes made according to current regulations, with hot water return circuit, general stopcock and independent cutting keys in each bathroom. Faucet for washbasin with mixer from first brands with a black finish and an automatic drain system as well as for shower with thermostatic mixer from first brands and black finish. Dirty water purification system connected to the sewage network according to regulations. The electrical system is built and equipped with electrical mechanisms in compliance with the Low Voltage Electrotechnical Regulations and the rules of the