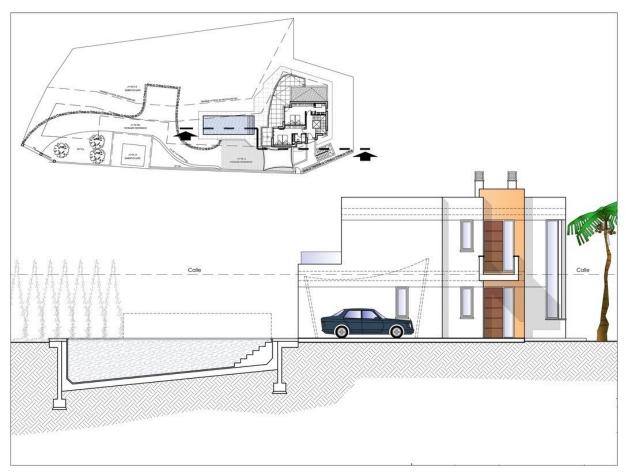

## **DESCRIPTION**

NEW BUILD LUXURY VILLA IN MORAIRA New Build Luxury villas located on a plot 2 km away from Moraira town and the beach. It's located in already structured and built urbanization. This plot is located next to the Swiss Hotel Moraira, which has an amazing restaurant that you can enjoy once you live here. The project is designed on a 1.450 m2 plot and has a total constructed area of 509 m2, distributed in 2 floors. On the upper floor we find the hall entrance as well as two suite bedrooms. Following the stairs we access to the main level, where you have another access for when you enter the plot by car. On this floor, we can find an open space where the TV living area, dining area and kitchen will be located, designed to create a feeling of spaciousness and cosiness. On the same floor, we can find another suite bedroom, which is separated from the living area through a corridor for more privacy. There is also a guest toilet located on this floor. From the living room, we can access the exterior terrace and the swimming pool, all placed in the same level as the living room to create an harmonious setting, as if you felt inside when outside, and vice versa. You will also have a buoyant

garden area, which you will be able to design as you wish. The house as a whole is fenced and has two access doors, one for pedestrians with electronic door entry and another for motorized vehicles with remote control. The outdoor areas maintain the quality and design planned for the interior of the house, both in the use of high quality materials and in the configuration of spaces with optional urban furniture. Lighting for the outdoor spaces around the house as well as pedestrian, road access, terrace and barbecue areas are included. The garden is equipped with an automatic irrigation system. All the garden surface will be finished with gravel and a will include a geotextile net underneath. A size of 35m2 approximately, built-in steps, subaquatic led spotlights. Including: filter, pump, electrical panel and Interior - mosaic finishing. It also has preinstallation for heating by heat pump, a completely finished and paved facilities room, as well as a closed room with ventilation where the pool facilities are housed. There is an open parking and a sail-shaped pergola area. The spaces of your house enjoy natural light through the large windows. As well as a LED spotlight inside the whole house. The heating system chosen for your home is an underfloor heating system with gas boiler which provides a distribution of heat adapted to the ideal needs of the human body. Air conditioning will operate through an air vent system, including individual AC conditioning for each room. The housing ventilation system works with a mechanical extraction of indoor air through ducts from the kitchen and bathrooms up to the rooftop chimney. We have especially taken care of the sound insulation incorporated in each of the constructive solutions of your home so that you enjoy a good level of comfort in each room. Complying with the Technical Building Code, Basic Document of Protection against Noise and Safety of Use and Accessibility. The interior distribution is partitioned by a sinner sheet of 9cm ceramic brick. Inside the partitions between bedrooms thermoclay blocks are placed to isolate noise. Double glazing featuring a CLIMALIT type air chamber providing solar control and low emissivity. The carpentries consist of lacquered aluminum from first brands with thermal break and folding or tilt-and-turn opening according to cases in bedroom and living room windows. As well as motorized blinds in all bedrooms. Modern kitchen featuring laminated doors combined with smooth whitelacquered doors including drawers with stoppers and Silestone countertops on white. Included goods: oven, microwave, vitro-ceramic hob, extraction hood, paneling fridge and paneling dishwasher. Bathrooms with Roca toilets, "The Square" models. Also Roca "Victoria" vanity basins including mirror with integrated LED light. Shower trays will have the same finish as the house floor (non-slip) and a fixed glass handle. The installation of hot and cold water with conduits in recessed pipes made according to current regulations, with hot water return circuit, general stopcock and independent cutting keys in each bathroom. Faucet for washbasin with mixer from first brands with a black finish and an automatic drain system as well as for shower with thermostatic mixer from first brands and black finish. Dirty water purification system connected to the sewage network according to regulations. The electrical system is built and equipped with electrical mechanisms in compliance with the Low Voltage Electrotechnical Regulations and the rules of the