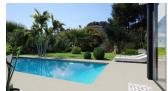

garden area, which you will be able to design as you wish. The house as a whole is fenced and has two access doors, one for pedestrians with electronic door entry and another for motorized vehicles with remote control. The outdoor areas maintain the quality and design planned for the interior of the house, both in the use of high quality materials and in the configuration of spaces with optional urban furniture. Lighting for the outdoor spaces around the house as well as pedestrian, road access, terrace and barbecue areas are included. The garden is equipped with an automatic irrigation system. All the garden surface will be finished with gravel and a will include a geotextile net underneath. A size of 35m2 approximately, built-in steps, subaquatic led spotlights. Including: filter, pump, electrical panel and Interior - mosaic finishing. It also has preinstallation for heating by heat pump, a completely finished and paved facilities room, as well as a closed room with ventilation where the pool facilities are housed. There is an open parking and a sail-shaped pergola area. The spaces of your house enjoy natural light through the large windows. As well as a LED spotlight inside the whole house. The heating system chosen for your home is an underfloor heating system with gas boiler which provides a distribution of heat adapted to the ideal needs of the human body. Air conditioning will operate through an air vent system, including individual AC conditioning for each room. The housing ventilation system works with a mechanical extraction of indoor air through ducts from the kitchen and bathrooms up to the rooftop chimney. We have especially taken care of the sound insulation incorporated in each of the constructive solutions of your home so that you enjoy a good level of comfort in each room. Complying with the Technical Building Code, Basic Document of Protection against Noise and Safety of Use and Accessibility. The interior distribution is partitioned by a sinner sheet of 9cm ceramic brick. Inside the partitions between bedrooms thermoclay blocks are placed to isolate noise. Double glazing featuring a CLIMALIT type air chamber providing solar control and low emissivity. The carpentries consist of lacquered aluminum from first brands with thermal break and folding or tilt-and-turn opening according to cases in bedroom and living room windows. As well as motorized blinds in all bedrooms. Modern kitchen featuring laminated doors combined with smooth whitelacquered doors including drawers with stoppers and Silestone countertops on white. Included goods: oven, microwave, vitro-ceramic hob, extraction hood, paneling fridge and paneling dishwasher. Bathrooms with Roca toilets, "The Square" models. Also Roca "Victoria" vanity basins including mirror with integrated LED light. Shower trays will have the same finish as the house floor (non-slip) and a fixed glass handle. The installation of hot and cold water with conduits in recessed pipes made according to current regulations, with hot water return circuit, general stopcock and independent cutting keys in each bathroom. Faucet for washbasin with mixer from first brands with a black finish and an automatic drain system as well as for shower with thermostatic mixer from first brands and black finish. Dirty water purification system connected to the sewage network according to regulations. The electrical system is built and equipped with electrical mechanisms in compliance with the Low Voltage Electrotechnical Regulations and the rules of the