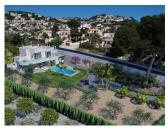

## **DESCRIPTION**

NEW BUILD LUXURY VILLA IN MORAIRA New Build Luxury villas located on a plot 2 km away from Moraira town and the beach. It's located in already structured and built urbanization. This plot is located next to the Swiss Hotel Moraira, which has an amazing restaurant that you can enjoy once you live here. The project is designed on a 1.450 m2 plot and has a total constructed area of 509 m2, distributed in 2 floors. On the upper floor we find the hall entrance as well as two suite bedrooms. Following the stairs we access to the main level, where you have another access for when you enter the plot by car. On this floor, we can find an open space where the TV living area, dining area and kitchen will be located, designed to create a feeling of spaciousness and cosiness. On the same floor, we can find another suite bedroom, which is separated from the living area through a corridor for more privacy. There is also a guest toilet located on this floor. From the living room, we can access the exterior terrace and the swimming pool, all placed in the same level as the living room to create an harmonious setting, as if you felt inside when outside, and vice versa. You will also have a buoyant

garden area, which you will be able to design as you wish. The house as a whole is fenced and has two access doors, one for pedestrians with electronic door entry and another for motorized vehicles with remote control. The outdoor areas maintain the quality and design planned for the interior of the house, both in the use of high quality materials and in the configuration of spaces with optional urban furniture. Lighting for the outdoor spaces around the house as well as pedestrian, road access, terrace and barbecue areas are included. The garden is equipped with an automatic irrigation system. All the garden surface will be finished with gravel and a will include a geotextile net underneath. A size of 35m2 approximately, built-in steps, subaquatic led spotlights. Including: filter, pump, electrical panel and Interior - mosaic finishing. It also has preinstallation for heating by heat pump, a completely finished and paved facilities room, as well as a closed room with ventilation where the pool facilities are housed. There is an open parking and a sail-shaped pergola area. The spaces of your house enjoy natural light through the large windows. As well as a LED spotlight inside the whole house. The heating system chosen for your home is an underfloor heating system with gas boiler which provides a distribution of heat adapted to the ideal needs of the human body. Air conditioning will operate through an air vent system, including individual AC conditioning for each room. The housing ventilation system works with a mechanical extraction of indoor air through ducts from the kitchen and bathrooms up to the rooftop chimney. We have especially taken care of the sound insulation incorporated in each of the constructive solutions of your home so that you enjoy a good level of comfort in each room. Complying with the Technical Building Code, Basic Document of Protection against Noise and Safety of Use and Accessibility. The interior distribution is partitioned by a sinner sheet of 9cm ceramic brick. Inside the partitions between bedrooms thermoclay blocks are placed to isolate noise. Double glazing featuring a CLIMALIT type air chamber providing solar control and low emissivity. The carpentries consist of lacquered aluminum from first brands with thermal break and folding or tilt-and-turn opening according to cases in bedroom and living room windows. As well as motorized blinds in all bedrooms. Modern kitchen featuring laminated doors combined with smooth whitelacquered doors including drawers with stoppers and Silestone countertops on white. Included goods: oven, microwave, vitro-ceramic hob, extraction hood, paneling fridge and paneling dishwasher. Bathrooms with Roca toilets, "The Square" models. Also Roca "Victoria" vanity basins including mirror with integrated LED light. Shower trays will have the same finish as the house floor (non-slip) and a fixed glass handle. The installation of hot and cold water with conduits in recessed pipes made according to current regulations, with hot water return circuit, general stopcock and independent cutting keys in each bathroom. Faucet for washbasin with mixer from first brands with a black finish and an automatic drain system as well as for shower with thermostatic mixer from first brands and black finish. Dirty water purification system connected to the sewage network according to regulations. The electrical system is built and equipped with electrical mechanisms in compliance with the Low Voltage Electrotechnical Regulations and the rules of the