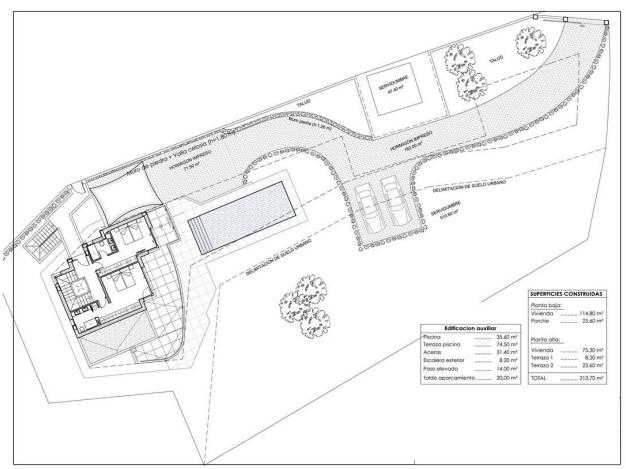

## **DESCRIPTION**

NEW BUILD LUXURY VILLA IN MORAIRA New Build Luxury villas located on a plot 2 km away from Moraira town and the beach. It's located in already structured and built urbanization. This plot is located next to the Swiss Hotel Moraira, which has an amazing restaurant that you can enjoy once you live here. The project is designed on a 1.450 m2 plot and has a total constructed area of 509 m2, distributed in 2 floors. On the upper floor we find the hall entrance as well as two suite bedrooms. Following the stairs we access to the main level, where you have another access for when you enter the plot by car. On this floor, we can find an open space where the TV living area, dining area and kitchen will be located, designed to create a feeling of spaciousness and cosiness. On the same floor, we can find another suite bedroom, which is separated from the living area through a corridor for more privacy. There is also a guest toilet located on this floor. From the living room, we can access the exterior terrace and the swimming pool, all placed in the same level as the living room to create an harmonious setting, as if you felt inside when outside, and vice versa. You will also have a buoyant

garden area, which you will be able to design as you wish. The house as a whole is fenced and has two access doors, one for pedestrians with electronic door entry and another for motorized vehicles with remote control. The outdoor areas maintain the quality and design planned for the interior of the house, both in the use of high quality materials and in the configuration of spaces with optional urban furniture. Lighting for the outdoor spaces around the house as well as pedestrian, road access, terrace and barbecue areas are included. The garden is equipped with an automatic irrigation system. All the garden surface will be finished with gravel and a will include a geotextile net underneath. A size of 35m2 approximately, built-in steps, subaquatic led spotlights. Including: filter, pump, electrical panel and Interior - mosaic finishing. It also has preinstallation for heating by heat pump, a completely finished and paved facilities room, as well as a closed room with ventilation where the pool facilities are housed. There is an open parking and a sail-shaped pergola area. The spaces of your house enjoy natural light through the large windows. As well as a LED spotlight inside the whole house. The heating system chosen for your home is an underfloor heating system with gas boiler which provides a distribution of heat adapted to the ideal needs of the human body. Air conditioning will operate through an air vent system, including individual AC conditioning for each room. The housing ventilation system works with a mechanical extraction of indoor air through ducts from the kitchen and bathrooms up to the rooftop chimney. We have especially taken care of the sound insulation incorporated in each of the constructive solutions of your home so that you enjoy a good level of comfort in each room. Complying with the Technical Building Code, Basic Document of Protection against Noise and Safety of Use and Accessibility. The interior distribution is partitioned by a sinner sheet of 9cm ceramic brick. Inside the partitions between bedrooms thermoclay blocks are placed to isolate noise. Double glazing featuring a CLIMALIT type air chamber providing solar control and low emissivity. The carpentries consist of lacquered aluminum from first brands with thermal break and folding or tilt-and-turn opening according to cases in bedroom and living room windows. As well as motorized blinds in all bedrooms. Modern kitchen featuring laminated doors combined with smooth whitelacquered doors including drawers with stoppers and Silestone countertops on white. Included goods: oven, microwave, vitro-ceramic hob, extraction hood, paneling fridge and paneling dishwasher. Bathrooms with Roca toilets, "The Square" models. Also Roca "Victoria" vanity basins including mirror with integrated LED light. Shower trays will have the same finish as the house floor (non-slip) and a fixed glass handle. The installation of hot and cold water with conduits in recessed pipes made according to current regulations, with hot water return circuit, general stopcock and independent cutting keys in each bathroom. Faucet for washbasin with mixer from first brands with a black finish and an automatic drain system as well as for shower with thermostatic mixer from first brands and black finish. Dirty water purification system connected to the sewage network according to regulations. The electrical system is built and equipped with electrical mechanisms in compliance with the Low Voltage Electrotechnical Regulations and the rules of the