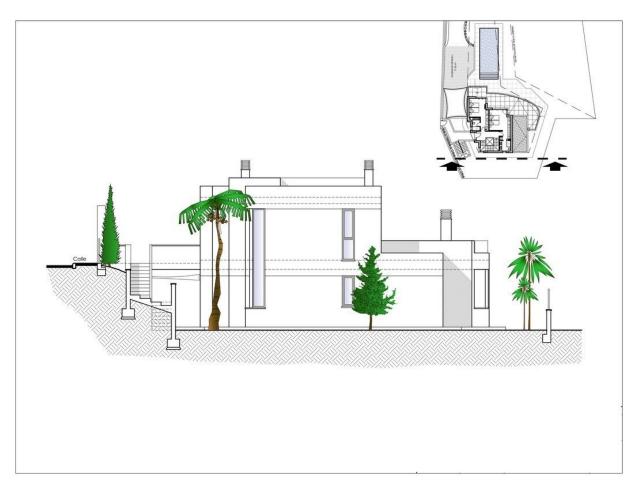

## **DESCRIPTION**

NEW BUILD LUXURY VILLA IN MORAIRA New Build Luxury villas located on a plot 2 km away from Moraira town and the beach. It's located in already structured and built urbanization. This plot is located next to the Swiss Hotel Moraira, which has an amazing restaurant that you can enjoy once you live here. The project is designed on a 1.450 m2 plot and has a total constructed area of 509 m2, distributed in 2 floors. On the upper floor we find the hall entrance as well as two suite bedrooms. Following the stairs we access to the main level, where you have another access for when you enter the plot by car. On this floor, we can find an open space where the TV living area, dining area and kitchen will be located, designed to create a feeling of spaciousness and cosiness. On the same floor, we can find another suite bedroom, which is separated from the living area through a corridor for more privacy. There is also a guest toilet located on this floor. From the living room, we can access the exterior terrace and the swimming pool, all placed in the same level as the living room to create an harmonious setting, as if you felt inside when outside, and vice versa. You will also have a buoyant

garden area, which you will be able to design as you wish. The house as a whole is fenced and has two access doors, one for pedestrians with electronic door entry and another for motorized vehicles with remote control. The outdoor areas maintain the quality and design planned for the interior of the house, both in the use of high quality materials and in the configuration of spaces with optional urban furniture. Lighting for the outdoor spaces around the house as well as pedestrian, road access, terrace and barbecue areas are included. The garden is equipped with an automatic irrigation system. All the garden surface will be finished with gravel and a will include a geotextile net underneath. A size of 35m2 approximately, built-in steps, subaquatic led spotlights. Including: filter, pump, electrical panel and Interior - mosaic finishing. It also has preinstallation for heating by heat pump, a completely finished and paved facilities room, as well as a closed room with ventilation where the pool facilities are housed. There is an open parking and a sail-shaped pergola area. The spaces of your house enjoy natural light through the large windows. As well as a LED spotlight inside the whole house. The heating system chosen for your home is an underfloor heating system with gas boiler which provides a distribution of heat adapted to the ideal needs of the human body. Air conditioning will operate through an air vent system, including individual AC conditioning for each room. The housing ventilation system works with a mechanical extraction of indoor air through ducts from the kitchen and bathrooms up to the rooftop chimney. We have especially taken care of the sound insulation incorporated in each of the constructive solutions of your home so that you enjoy a good level of comfort in each room. Complying with the Technical Building Code, Basic Document of Protection against Noise and Safety of Use and Accessibility. The interior distribution is partitioned by a sinner sheet of 9cm ceramic brick. Inside the partitions between bedrooms thermoclay blocks are placed to isolate noise. Double glazing featuring a CLIMALIT type air chamber providing solar control and low emissivity. The carpentries consist of lacquered aluminum from first brands with thermal break and folding or tilt-and-turn opening according to cases in bedroom and living room windows. As well as motorized blinds in all bedrooms. Modern kitchen featuring laminated doors combined with smooth whitelacquered doors including drawers with stoppers and Silestone countertops on white. Included goods: oven, microwave, vitro-ceramic hob, extraction hood, paneling fridge and paneling dishwasher. Bathrooms with Roca toilets, "The Square" models. Also Roca "Victoria" vanity basins including mirror with integrated LED light. Shower trays will have the same finish as the house floor (non-slip) and a fixed glass handle. The installation of hot and cold water with conduits in recessed pipes made according to current regulations, with hot water return circuit, general stopcock and independent cutting keys in each bathroom. Faucet for washbasin with mixer from first brands with a black finish and an automatic drain system as well as for shower with thermostatic mixer from first brands and black finish. Dirty water purification system connected to the sewage network according to regulations. The electrical system is built and equipped with electrical mechanisms in compliance with the Low Voltage Electrotechnical Regulations and the rules of the