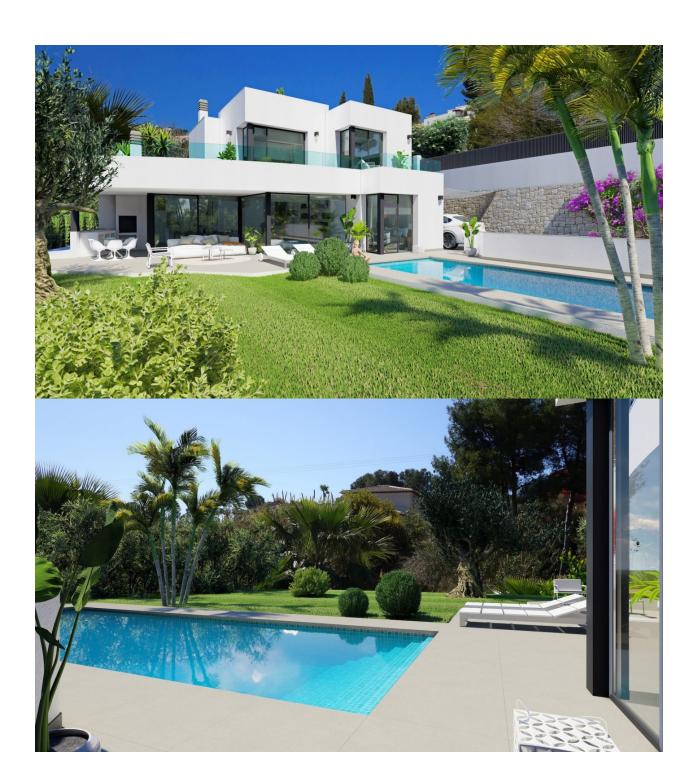

## **DESCRIPTION**

NEW BUILD LUXURY VILLA IN MORAIRA New Build Luxury villas located on a plot 2 km away from Moraira town and the beach. It's located in already structured and built urbanization. This plot is located next to the Swiss Hotel Moraira, which has an amazing restaurant that you can enjoy once you live here. The project is designed on a 1.450 m2 plot and has a total constructed area of 509 m2, distributed in 2 floors. On the upper floor we find the hall entrance as well as two suite bedrooms. Following the stairs we access to the main level, where you have another access for when you enter the plot by car. On this floor, we can find an open space where the TV living area, dining area and kitchen will be located, designed to create a feeling of spaciousness and cosiness. On the same floor, we can find another suite bedroom, which is separated from the living area through a corridor for more privacy. There is also a guest toilet located on this floor. From the living room, we can access the exterior terrace and the swimming pool, all placed in the same level as the living room to create an harmonious setting, as if you felt inside when outside, and vice versa. You will also have a buoyant

garden area, which you will be able to design as you wish. The house as a whole is fenced and has two access doors, one for pedestrians with electronic door entry and another for motorized vehicles with remote control. The outdoor areas maintain the quality and design planned for the interior of the house, both in the use of high quality materials and in the configuration of spaces with optional urban furniture. Lighting for the outdoor spaces around the house as well as pedestrian, road access, terrace and barbecue areas are included. The garden is equipped with an automatic irrigation system. All the garden surface will be finished with gravel and a will include a geotextile net underneath. A size of 35m2 approximately, built-in steps, subaquatic led spotlights. Including: filter, pump, electrical panel and Interior - mosaic finishing. It also has preinstallation for heating by heat pump, a completely finished and paved facilities room, as well as a closed room with ventilation where the pool facilities are housed. There is an open parking and a sail-shaped pergola area. The spaces of your house enjoy natural light through the large windows. As well as a LED spotlight inside the whole house. The heating system chosen for your home is an underfloor heating system with gas boiler which provides a distribution of heat adapted to the ideal needs of the human body. Air conditioning will operate through an air vent system, including individual AC conditioning for each room. The housing ventilation system works with a mechanical extraction of indoor air through ducts from the kitchen and bathrooms up to the rooftop chimney. We have especially taken care of the sound insulation incorporated in each of the constructive solutions of your home so that you enjoy a good level of comfort in each room. Complying with the Technical Building Code, Basic Document of Protection against Noise and Safety of Use and Accessibility. The interior distribution is partitioned by a sinner sheet of 9cm ceramic brick. Inside the partitions between bedrooms thermoclay blocks are placed to isolate noise. Double glazing featuring a CLIMALIT type air chamber providing solar control and low emissivity. The carpentries consist of lacquered aluminum from first brands with thermal break and folding or tilt-and-turn opening according to cases in bedroom and living room windows. As well as motorized blinds in all bedrooms. Modern kitchen featuring laminated doors combined with smooth whitelacquered doors including drawers with stoppers and Silestone countertops on white. Included goods: oven, microwave, vitro-ceramic hob, extraction hood, paneling fridge and paneling dishwasher. Bathrooms with Roca toilets, "The Square" models. Also Roca "Victoria" vanity basins including mirror with integrated LED light. Shower trays will have the same finish as the house floor (non-slip) and a fixed glass handle. The installation of hot and cold water with conduits in recessed pipes made according to current regulations, with hot water return circuit, general stopcock and independent cutting keys in each bathroom. Faucet for washbasin with mixer from first brands with a black finish and an automatic drain system as well as for shower with thermostatic mixer from first brands and black finish. Dirty water purification system connected to the sewage network according to regulations. The electrical system is built and equipped with electrical mechanisms in compliance with the Low Voltage Electrotechnical Regulations and the rules of the