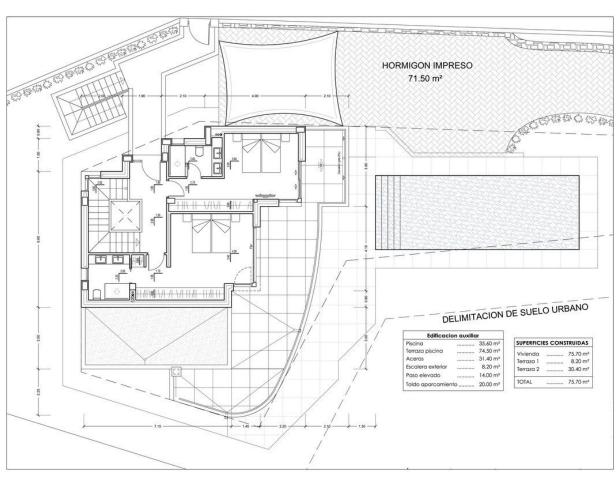

## **DESCRIPTION**

NEW BUILD LUXURY VILLA IN MORAIRA New Build Luxury villas located on a plot 2 km away from Moraira town and the beach. It's located in already structured and built urbanization. This plot is located next to the Swiss Hotel Moraira, which has an amazing restaurant that you can enjoy once you live here. The project is designed on a 1.450 m2 plot and has a total constructed area of 509 m2, distributed in 2 floors. On the upper floor we find the hall entrance as well as two suite bedrooms. Following the stairs we access to the main level, where you have another access for when you enter the plot by car. On this floor, we can find an open space where the TV living area, dining area and kitchen will be located, designed to create a feeling of spaciousness and cosiness. On the same floor, we can find another suite bedroom, which is separated from the living area through a corridor for more privacy. There is also a guest toilet located on this floor. From the living room, we can access the exterior terrace and the swimming pool, all placed in the same level as the living room to create an harmonious setting, as if you felt inside when outside, and vice versa. You will also have a buoyant

garden area, which you will be able to design as you wish. The house as a whole is fenced and has two access doors, one for pedestrians with electronic door entry and another for motorized vehicles with remote control. The outdoor areas maintain the quality and design planned for the interior of the house, both in the use of high quality materials and in the configuration of spaces with optional urban furniture. Lighting for the outdoor spaces around the house as well as pedestrian, road access, terrace and barbecue areas are included. The garden is equipped with an automatic irrigation system. All the garden surface will be finished with gravel and a will include a geotextile net underneath. A size of 35m2 approximately, built-in steps, subaquatic led spotlights. Including: filter, pump, electrical panel and Interior - mosaic finishing. It also has preinstallation for heating by heat pump, a completely finished and paved facilities room, as well as a closed room with ventilation where the pool facilities are housed. There is an open parking and a sail-shaped pergola area. The spaces of your house enjoy natural light through the large windows. As well as a LED spotlight inside the whole house. The heating system chosen for your home is an underfloor heating system with gas boiler which provides a distribution of heat adapted to the ideal needs of the human body. Air conditioning will operate through an air vent system, including individual AC conditioning for each room. The housing ventilation system works with a mechanical extraction of indoor air through ducts from the kitchen and bathrooms up to the rooftop chimney. We have especially taken care of the sound insulation incorporated in each of the constructive solutions of your home so that you enjoy a good level of comfort in each room. Complying with the Technical Building Code, Basic Document of Protection against Noise and Safety of Use and Accessibility. The interior distribution is partitioned by a sinner sheet of 9cm ceramic brick. Inside the partitions between bedrooms thermoclay blocks are placed to isolate noise. Double glazing featuring a CLIMALIT type air chamber providing solar control and low emissivity. The carpentries consist of lacquered aluminum from first brands with thermal break and folding or tilt-and-turn opening according to cases in bedroom and living room windows. As well as motorized blinds in all bedrooms. Modern kitchen featuring laminated doors combined with smooth whitelacquered doors including drawers with stoppers and Silestone countertops on white. Included goods: oven, microwave, vitro-ceramic hob, extraction hood, paneling fridge and paneling dishwasher. Bathrooms with Roca toilets, "The Square" models. Also Roca "Victoria" vanity basins including mirror with integrated LED light. Shower trays will have the same finish as the house floor (non-slip) and a fixed glass handle. The installation of hot and cold water with conduits in recessed pipes made according to current regulations, with hot water return circuit, general stopcock and independent cutting keys in each bathroom. Faucet for washbasin with mixer from first brands with a black finish and an automatic drain system as well as for shower with thermostatic mixer from first brands and black finish. Dirty water purification system connected to the sewage network according to regulations. The electrical system is built and equipped with electrical mechanisms in compliance with the Low Voltage Electrotechnical Regulations and the rules of the