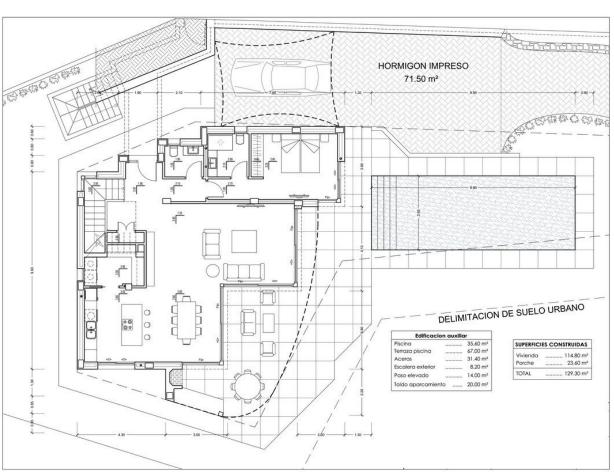

## **DESCRIPTION**

NEW BUILD LUXURY VILLA IN MORAIRA New Build Luxury villas located on a plot 2 km away from Moraira town and the beach. It's located in already structured and built urbanization. This plot is located next to the Swiss Hotel Moraira, which has an amazing restaurant that you can enjoy once you live here. The project is designed on a 1.450 m2 plot and has a total constructed area of 509 m2, distributed in 2 floors. On the upper floor we find the hall entrance as well as two suite bedrooms. Following the stairs we access to the main level, where you have another access for when you enter the plot by car. On this floor, we can find an open space where the TV living area, dining area and kitchen will be located, designed to create a feeling of spaciousness and cosiness. On the same floor, we can find another suite bedroom, which is separated from the living area through a corridor for more privacy. There is also a guest toilet located on this floor. From the living room, we can access the exterior terrace and the swimming pool, all placed in the same level as the living room to create an harmonious setting, as if you felt inside when outside, and vice versa. You will also have a buoyant

garden area, which you will be able to design as you wish. The house as a whole is fenced and has two access doors, one for pedestrians with electronic door entry and another for motorized vehicles with remote control. The outdoor areas maintain the quality and design planned for the interior of the house, both in the use of high quality materials and in the configuration of spaces with optional urban furniture. Lighting for the outdoor spaces around the house as well as pedestrian, road access, terrace and barbecue areas are included. The garden is equipped with an automatic irrigation system. All the garden surface will be finished with gravel and a will include a geotextile net underneath. A size of 35m2 approximately, built-in steps, subaquatic led spotlights. Including: filter, pump, electrical panel and Interior - mosaic finishing. It also has preinstallation for heating by heat pump, a completely finished and paved facilities room, as well as a closed room with ventilation where the pool facilities are housed. There is an open parking and a sail-shaped pergola area. The spaces of your house enjoy natural light through the large windows. As well as a LED spotlight inside the whole house. The heating system chosen for your home is an underfloor heating system with gas boiler which provides a distribution of heat adapted to the ideal needs of the human body. Air conditioning will operate through an air vent system, including individual AC conditioning for each room. The housing ventilation system works with a mechanical extraction of indoor air through ducts from the kitchen and bathrooms up to the rooftop chimney. We have especially taken care of the sound insulation incorporated in each of the constructive solutions of your home so that you enjoy a good level of comfort in each room. Complying with the Technical Building Code, Basic Document of Protection against Noise and Safety of Use and Accessibility. The interior distribution is partitioned by a sinner sheet of 9cm ceramic brick. Inside the partitions between bedrooms thermoclay blocks are placed to isolate noise. Double glazing featuring a CLIMALIT type air chamber providing solar control and low emissivity. The carpentries consist of lacquered aluminum from first brands with thermal break and folding or tilt-and-turn opening according to cases in bedroom and living room windows. As well as motorized blinds in all bedrooms. Modern kitchen featuring laminated doors combined with smooth whitelacquered doors including drawers with stoppers and Silestone countertops on white. Included goods: oven, microwave, vitro-ceramic hob, extraction hood, paneling fridge and paneling dishwasher. Bathrooms with Roca toilets, "The Square" models. Also Roca "Victoria" vanity basins including mirror with integrated LED light. Shower trays will have the same finish as the house floor (non-slip) and a fixed glass handle. The installation of hot and cold water with conduits in recessed pipes made according to current regulations, with hot water return circuit, general stopcock and independent cutting keys in each bathroom. Faucet for washbasin with mixer from first brands with a black finish and an automatic drain system as well as for shower with thermostatic mixer from first brands and black finish. Dirty water purification system connected to the sewage network according to regulations. The electrical system is built and equipped with electrical mechanisms in compliance with the Low Voltage Electrotechnical Regulations and the rules of the