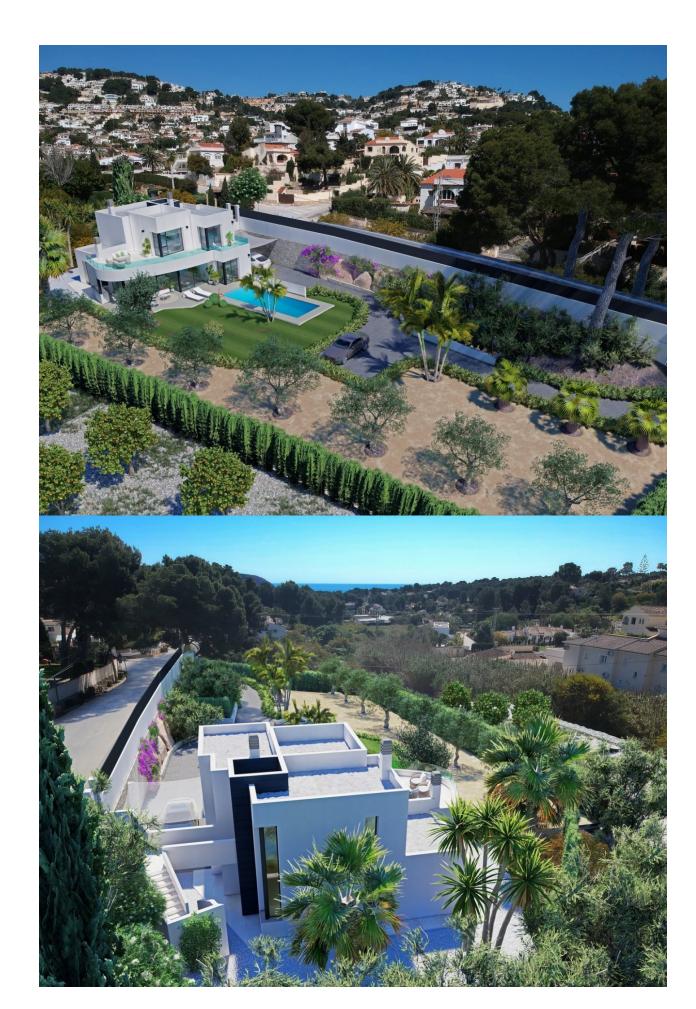

## **DESCRIPTION**

NEW BUILD LUXURY VILLA IN MORAIRA New Build Luxury villas located on a plot 2 km away from Moraira town and the beach. It's located in already structured and built urbanization. This plot is located next to the Swiss Hotel Moraira, which has an amazing restaurant that you can enjoy once you live here. The project is designed on a 1.450 m2 plot and has a total constructed area of 509 m2, distributed in 2 floors. On the upper floor we find the hall entrance as well as two suite bedrooms. Following the stairs we access to the main level, where you have another access for when you enter the plot by car. On this floor, we can find an open space where the TV living area, dining area and kitchen will be located, designed to create a feeling of spaciousness and cosiness. On the same floor, we can find another suite bedroom, which is separated from the living area through a corridor for more privacy. There is also a guest toilet located on this floor. From the living room, we can access the exterior terrace and the swimming pool, all placed in the same level as the living room to create an harmonious setting, as if you felt inside when outside, and vice versa. You will also have a buoyant

garden area, which you will be able to design as you wish. The house as a whole is fenced and has two access doors, one for pedestrians with electronic door entry and another for motorized vehicles with remote control. The outdoor areas maintain the quality and design planned for the interior of the house, both in the use of high quality materials and in the configuration of spaces with optional urban furniture. Lighting for the outdoor spaces around the house as well as pedestrian, road access, terrace and barbecue areas are included. The garden is equipped with an automatic irrigation system. All the garden surface will be finished with gravel and a will include a geotextile net underneath. A size of 35m2 approximately, built-in steps, subaquatic led spotlights. Including: filter, pump, electrical panel and Interior - mosaic finishing. It also has preinstallation for heating by heat pump, a completely finished and paved facilities room, as well as a closed room with ventilation where the pool facilities are housed. There is an open parking and a sail-shaped pergola area. The spaces of your house enjoy natural light through the large windows. As well as a LED spotlight inside the whole house. The heating system chosen for your home is an underfloor heating system with gas boiler which provides a distribution of heat adapted to the ideal needs of the human body. Air conditioning will operate through an air vent system, including individual AC conditioning for each room. The housing ventilation system works with a mechanical extraction of indoor air through ducts from the kitchen and bathrooms up to the rooftop chimney. We have especially taken care of the sound insulation incorporated in each of the constructive solutions of your home so that you enjoy a good level of comfort in each room. Complying with the Technical Building Code, Basic Document of Protection against Noise and Safety of Use and Accessibility. The interior distribution is partitioned by a sinner sheet of 9cm ceramic brick. Inside the partitions between bedrooms thermoclay blocks are placed to isolate noise. Double glazing featuring a CLIMALIT type air chamber providing solar control and low emissivity. The carpentries consist of lacquered aluminum from first brands with thermal break and folding or tilt-and-turn opening according to cases in bedroom and living room windows. As well as motorized blinds in all bedrooms. Modern kitchen featuring laminated doors combined with smooth whitelacquered doors including drawers with stoppers and Silestone countertops on white. Included goods: oven, microwave, vitro-ceramic hob, extraction hood, paneling fridge and paneling dishwasher. Bathrooms with Roca toilets, "The Square" models. Also Roca "Victoria" vanity basins including mirror with integrated LED light. Shower trays will have the same finish as the house floor (non-slip) and a fixed glass handle. The installation of hot and cold water with conduits in recessed pipes made according to current regulations, with hot water return circuit, general stopcock and independent cutting keys in each bathroom. Faucet for washbasin with mixer from first brands with a black finish and an automatic drain system as well as for shower with thermostatic mixer from first brands and black finish. Dirty water purification system connected to the sewage network according to regulations. The electrical system is built and equipped with electrical mechanisms in compliance with the Low Voltage Electrotechnical Regulations and the rules of the