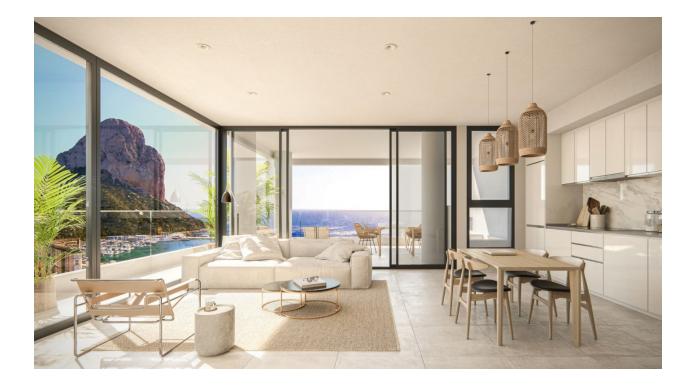

### DESCRIPTION

NEW BUILD APARTMENTS WITH THE SEA VIEWS IN CALPE New Build residential complex of 1, 2 and 3 bedrooms apartments with large terraces in Calpe. Two towers of 18 floors with beautiful apartments with views of the sea and the salt lake of Calpe. Complete installation of ducted air conditioning, with pump of cold and heat, by aerothermal control thermostat in living room. Large common areas with gardens, swimming pool, paddle tennis, children's area. On 11th floor of tower 1: infinity pool, sauna, gym and chill area out with sea views. Calpe, one of the towns of La Marina Alta, lies on the northern coast of the province of Alicante, surrounded by the towns of Altea, Benidorm, Teulada-Moraira, Benissa. Calpe has a wonderful mixture of old Valencian culture and modern tourist facilities. It is a great base from which to explore the local area or enjoy the many local beaches. Calpe alone has three of the most beautiful sandy beaches on the coast. Calpe also has two Sailing Clubs: Real Club Náutico de Calpe and Club Náutico de Puerto Blanco. Fishing village of Calpe now transformed into a tourist magnet, the town sits in an ideal location, easily accessed by the A7 motorway and the N332 that runs from Valencia to Alicante; its approximately 1 hour drive from the airport at Alicante and 1,5 hours to Valencias airport.