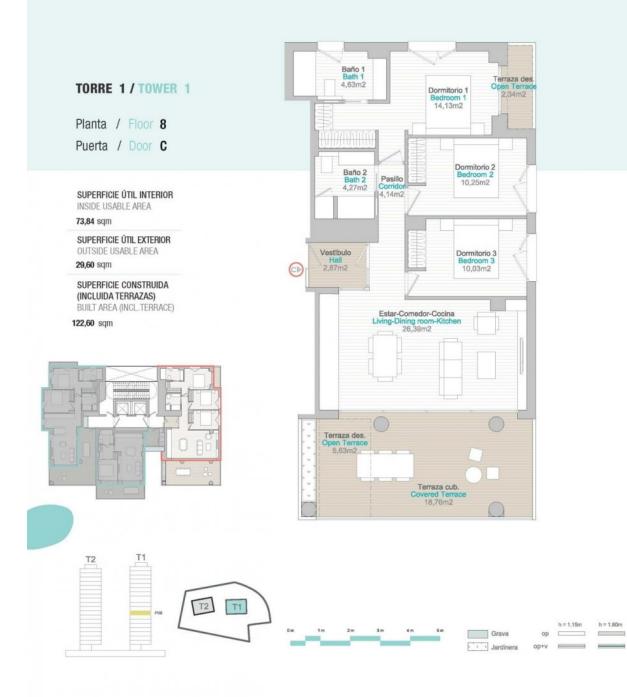

#### CALPE/MORAIRA

REF: # 10247

| INFO             |               |
|------------------|---------------|
| PRIX:            | 680.000 €     |
| TYPE:            | Appartement   |
| CITY:            | Calpe/Moraira |
| CHAMBRES:        | 3             |
| Ba ENFANTS:      | 2             |
| Built ( m2 ):    | 89            |
| pas ( m2 ):      | -             |
| Terrasse ( m2 ): | -             |
| A ENFANTS:       | -             |
| de plante:       | -             |
| MESSAGE          | -             |

### DESCRIPTION

NEW BUILD APARTMENTS WITH THE SEA VIEWS IN CALPE New Build residential complex of 1, 2 and 3 bedrooms apartments with large terraces in Calpe. Two towers of 18 floors with beautiful apartments with views of the sea and the salt lake of Calpe. Complete installation of ducted air conditioning, with pump of cold and heat, by aerothermal control thermostat in living room. Large common areas with gardens, swimming pool, paddle tennis, children's area. On 11th floor of tower 1: infinity pool, sauna, gym and chill area out with sea views. Calpe, one of the towns of La Marina Alta, lies on the northern coast of the province of Alicante, surrounded by the towns of Altea, Benidorm, Teulada-Moraira, Benissa. Calpe has a wonderful mixture of old Valencian culture and modern tourist facilities. It is a great base from which to explore the local area or enjoy the many local beaches. Calpe alone has three of the most beautiful sandy beaches on the coast. Calpe also has two Sailing Clubs: Real Club Náutico de Calpe and Club Náutico de Puerto Blanco. Fishing village of Calpe now transformed into a tourist magnet, the town sits in an ideal location, easily accessed by the A7 motorway and the N332 that runs from Valencia to Alicante; its approximately 1 hour drive from the airport at Alicante and 1,5 hours to Valencias airport.