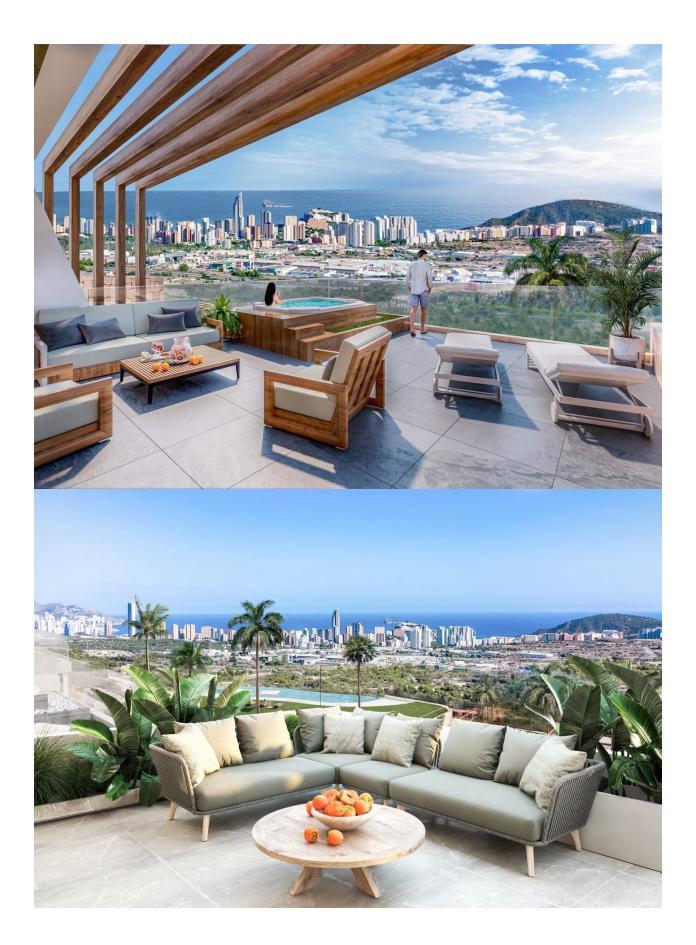

#### DESCRIPTION

NEW BUILD LUXURY VILLA IN FINESTRAT WITH SEA VIEWS New Build Luxury villa located in Finestrat close to the beaches and all services you would need. Villa with 3 bedrooms and 4 bathrooms, open plan kitchen with lounge area, terrace with private pool and magnificent views over Benidorm, basement with the double garage. This development is perfectly located in a natural enclave of the Costa Blanca and offers incredible views of the Benidorm skyline, Finestrat cove and El Puig Campana. Benidorm is just a five-minute drive from the properties and offers all the services you would need including shops, bars, restaurants, supermarkets, banks, pharmacies and several private international schools. Close to the beaches of Levante, Poniente and Cala de Finestrat, with more than 6km in length that are among the best in Europe awarded by the European Union with Blue Flags. All leisure services such as the theme parks of Aqua Natura, Terra Mítica, Terra Natura, Agualandia and Mundomar, Sierra Cortina and Villaitana Golf courses, hiking and climbing in Puig Campana an incomparable natural setting or enjoy of nautical sports. Distance to the sea 4 km, to the airport 26 km and to the golf 1km.