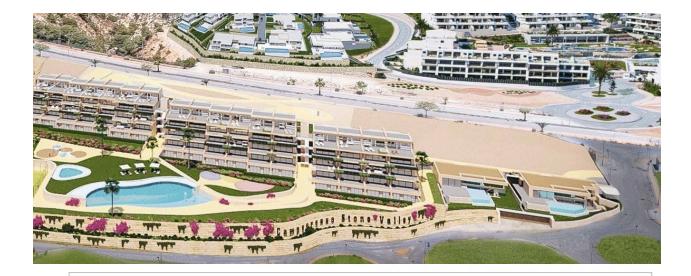

#### DESCRIPTION

NEW BUILD LUXURY VILLA IN FINESTRAT WITH SEA VIEWS New Build Luxury villa located in Finestrat close to the beaches and all services you would need. Villa with 3 bedrooms and 4 bathrooms, open plan kitchen with lounge area, terrace with private pool and magnificent views over Benidorm, basement with the double garage. This development is perfectly located in a natural enclave of the Costa Blanca and offers incredible views of the Benidorm skyline, Finestrat cove and El Puig Campana. Benidorm is just a five-minute drive from the properties and offers all the services you would need including shops, bars, restaurants, supermarkets, banks, pharmacies and several private international schools. Close to the beaches of Levante, Poniente and Cala de Finestrat, with more than 6km in length that are among the best in Europe awarded by the European Union with Blue Flags. All leisure services such as the theme parks of Aqua Natura, Terra Mítica, Terra Natura, Agualandia and Mundomar, Sierra Cortina and Villaitana Golf courses, hiking and climbing in Puig Campana an incomparable natural setting or enjoy of nautical sports. Distance to the sea 4 km, to the airport 26 km and to the golf 1km.