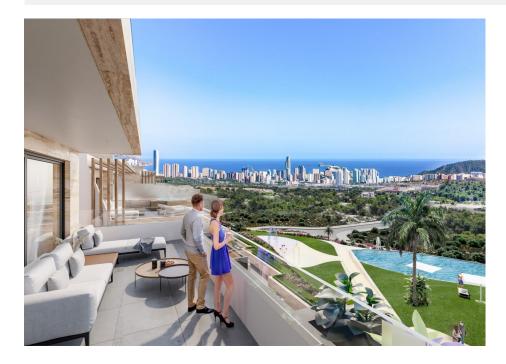

#### DESCRIPTION

NEW BUILD LUXURY VILLA IN FINESTRAT WITH SEA VIEWS New Build Luxury villa located in Finestrat close to the beaches and all services you would need. Villa with 3 bedrooms and 4 bathrooms, open plan kitchen with lounge area, terrace with private pool and magnificent views over Benidorm, basement with the double garage. This development is perfectly located in a natural enclave of the Costa Blanca and offers incredible views of the Benidorm skyline, Finestrat cove and El Puig Campana. Benidorm is just a five-minute drive from the properties and offers all the services you would need including shops, bars, restaurants, supermarkets, banks, pharmacies and several private international schools. Close to the beaches of Levante, Poniente and Cala de Finestrat, with more than 6km in length that are among the best in Europe awarded by the European Union with Blue Flags. All leisure services such as the theme parks of Aqua Natura, Terra Mítica, Terra Natura, Agualandia and Mundomar, Sierra Cortina and Villaitana Golf courses, hiking and climbing in Puig Campana an incomparable natural setting or enjoy of nautical sports. Distance to the sea 4 km, to the airport 26 km and to the golf 1km.