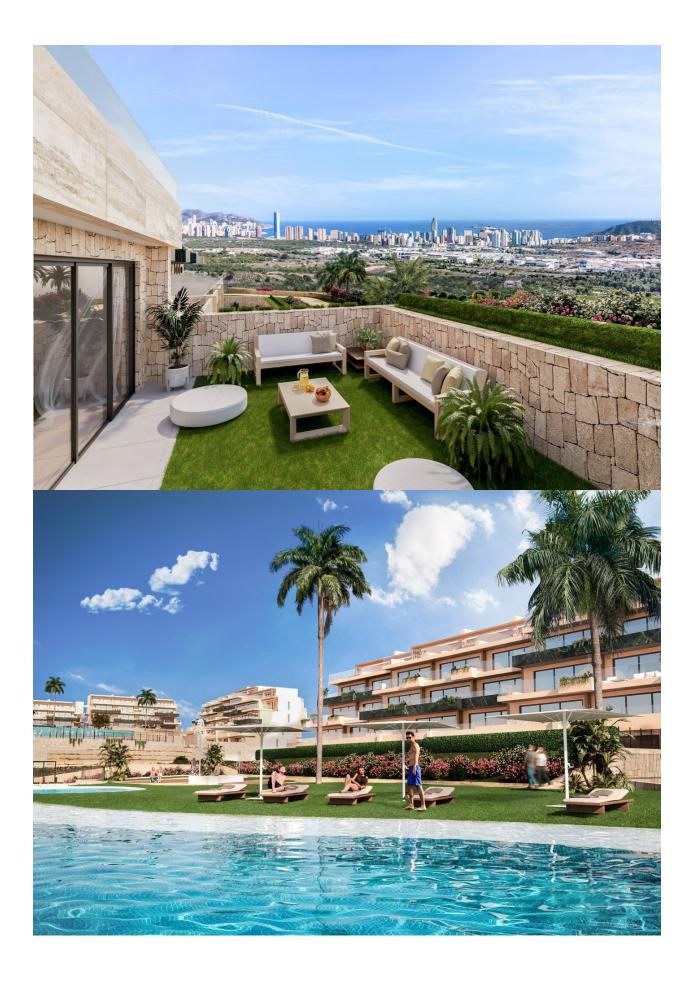

#### DESCRIPTION

NEW BUILD LUXURY VILLA IN FINESTRAT WITH SEA VIEWS New Build Luxury villa located in Finestrat close to the beaches and all services you would need. Villa with 3 bedrooms and 4 bathrooms, open plan kitchen with lounge area, terrace with private pool and magnificent views over Benidorm, basement with the double garage. This development is perfectly located in a natural enclave of the Costa Blanca and offers incredible views of the Benidorm skyline, Finestrat cove and El Puig Campana. Benidorm is just a five-minute drive from the properties and offers all the services you would need including shops, bars, restaurants, supermarkets, banks, pharmacies and several private international schools. Close to the beaches of Levante, Poniente and Cala de Finestrat, with more than 6km in length that are among the best in Europe awarded by the European Union with Blue Flags. All leisure services such as the theme parks of Aqua Natura, Terra Mítica, Terra Natura, Agualandia and Mundomar, Sierra Cortina and Villaitana Golf courses, hiking and climbing in Puig Campana an incomparable natural setting or enjoy of nautical sports. Distance to the sea 4 km, to the airport 26 km and to the golf 1km.