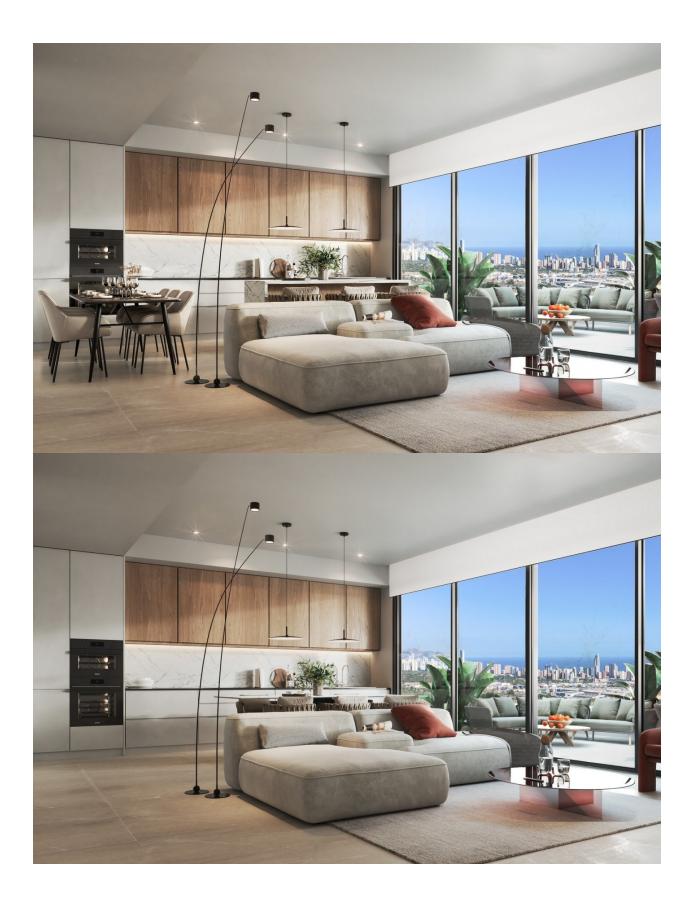

#### DESCRIPTION

NEW BUILD LUXURY VILLA IN FINESTRAT WITH SEA VIEWS New Build Luxury villa located in Finestrat close to the beaches and all services you would need. Villa with 3 bedrooms and 4 bathrooms, open plan kitchen with lounge area, terrace with private pool and magnificent views over Benidorm, basement with the double garage. This development is perfectly located in a natural enclave of the Costa Blanca and offers incredible views of the Benidorm skyline, Finestrat cove and El Puig Campana. Benidorm is just a five-minute drive from the properties and offers all the services you would need including shops, bars, restaurants, supermarkets, banks, pharmacies and several private international schools. Close to the beaches of Levante, Poniente and Cala de Finestrat, with more than 6km in length that are among the best in Europe awarded by the European Union with Blue Flags. All leisure services such as the theme parks of Aqua Natura, Terra Mítica, Terra Natura, Agualandia and Mundomar, Sierra Cortina and Villaitana Golf courses, hiking and climbing in Puig Campana an incomparable natural setting or enjoy of nautical sports. Distance to the sea 4 km, to the airport 26 km and to the golf 1km.