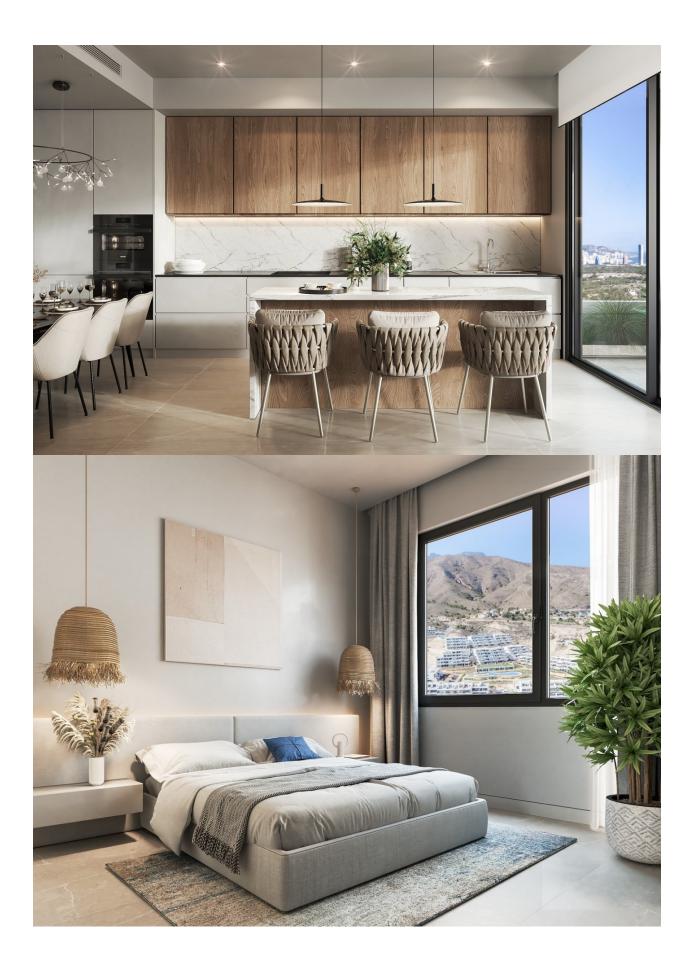

#### DESCRIPTION

NEW BUILD LUXURY VILLA IN FINESTRAT WITH SEA VIEWS New Build Luxury villa located in Finestrat close to the beaches and all services you would need. Villa with 3 bedrooms and 4 bathrooms, open plan kitchen with lounge area, terrace with private pool and magnificent views over Benidorm, basement with the double garage. This development is perfectly located in a natural enclave of the Costa Blanca and offers incredible views of the Benidorm skyline, Finestrat cove and El Puig Campana. Benidorm is just a five-minute drive from the properties and offers all the services you would need including shops, bars, restaurants, supermarkets, banks, pharmacies and several private international schools. Close to the beaches of Levante, Poniente and Cala de Finestrat, with more than 6km in length that are among the best in Europe awarded by the European Union with Blue Flags. All leisure services such as the theme parks of Aqua Natura, Terra Mítica, Terra Natura, Agualandia and Mundomar, Sierra Cortina and Villaitana Golf courses, hiking and climbing in Puig Campana an incomparable natural setting or enjoy of nautical sports. Distance to the sea 4 km, to the airport 26 km and to the golf 1km.