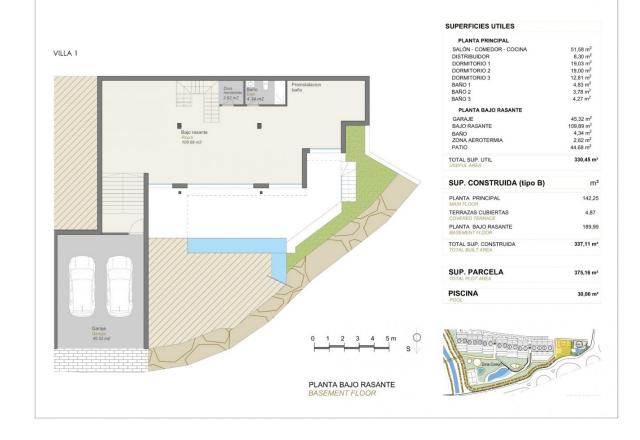

REF: # 10240

| INFO             |             |
|------------------|-------------|
| PRIX:            | 1.150.000 € |
| TYPE:            | Villa       |
| CITY:            | Finestrat   |
| CHAMBRES:        | 3           |
| Ba ENFANTS:      | 4           |
| Built ( m2 ):    | 522         |
| pas ( m2 ):      | 422         |
| Terrasse ( m2 ): | -           |
| A ENFANTS:       | -           |
| de plante:       | -           |
| MESSAGE          | -           |

#### DESCRIPTION

NEW BUILD LUXURY VILLA IN FINESTRAT WITH SEA VIEWS New Build Luxury villa located in Finestrat close to the beaches and all services you would need. Villa with 3 bedrooms and 4 bathrooms, open plan kitchen with lounge area, terrace with private pool and magnificent views over Benidorm, basement with the double garage. This development is perfectly located in a natural enclave of the Costa Blanca and offers incredible views of the Benidorm skyline, Finestrat cove and El Puig Campana. Benidorm is just a five-minute drive from the properties and offers all the services you would need including shops, bars, restaurants, supermarkets, banks, pharmacies and several private international schools. Close to the beaches of Levante, Poniente and Cala de Finestrat, with more than 6km in length that are among the best in Europe awarded by the European Union with Blue Flags. All leisure services such as the theme parks of Aqua Natura, Terra Mítica, Terra Natura, Agualandia and Mundomar, Sierra Cortina and Villaitana Golf courses, hiking and climbing in Puig Campana an incomparable natural setting or enjoy of nautical sports. Distance to the sea 4 km, to the airport 26 km and to the golf 1km.