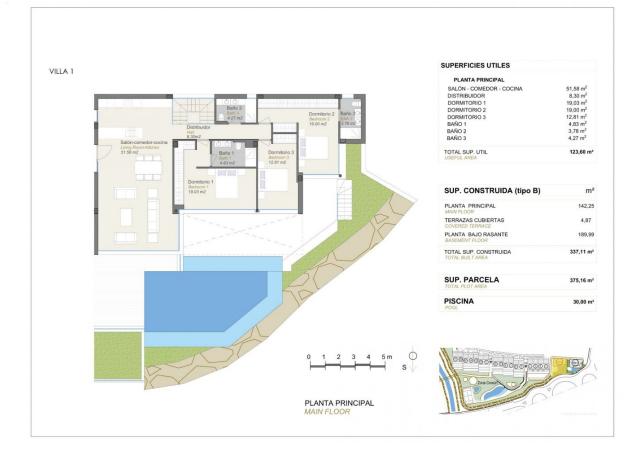

REF: # 10240

| INFO             |             |
|------------------|-------------|
| PRIX:            | 1.150.000 € |
| TYPE:            | Villa       |
| CITY:            | Finestrat   |
| CHAMBRES:        | 3           |
| Ba ENFANTS:      | 4           |
| Built ( m2 ):    | 522         |
| pas ( m2 ):      | 422         |
| Terrasse ( m2 ): | -           |
| A ENFANTS:       | -           |
| de plante:       | -           |
| MESSAGE          | -           |

#### DESCRIPTION

NEW BUILD LUXURY VILLA IN FINESTRAT WITH SEA VIEWS New Build Luxury villa located in Finestrat close to the beaches and all services you would need. Villa with 3 bedrooms and 4 bathrooms, open plan kitchen with lounge area, terrace with private pool and magnificent views over Benidorm, basement with the double garage. This development is perfectly located in a natural enclave of the Costa Blanca and offers incredible views of the Benidorm skyline, Finestrat cove and El Puig Campana. Benidorm is just a five-minute drive from the properties and offers all the services you would need including shops, bars, restaurants, supermarkets, banks, pharmacies and several private international schools. Close to the beaches of Levante, Poniente and Cala de Finestrat, with more than 6km in length that are among the best in Europe awarded by the European Union with Blue Flags. All leisure services such as the theme parks of Aqua Natura, Terra Mítica, Terra Natura, Agualandia and Mundomar, Sierra Cortina and Villaitana Golf courses, hiking and climbing in Puig Campana an incomparable natural setting or enjoy of nautical sports. Distance to the sea 4 km, to the airport 26 km and to the golf 1km.