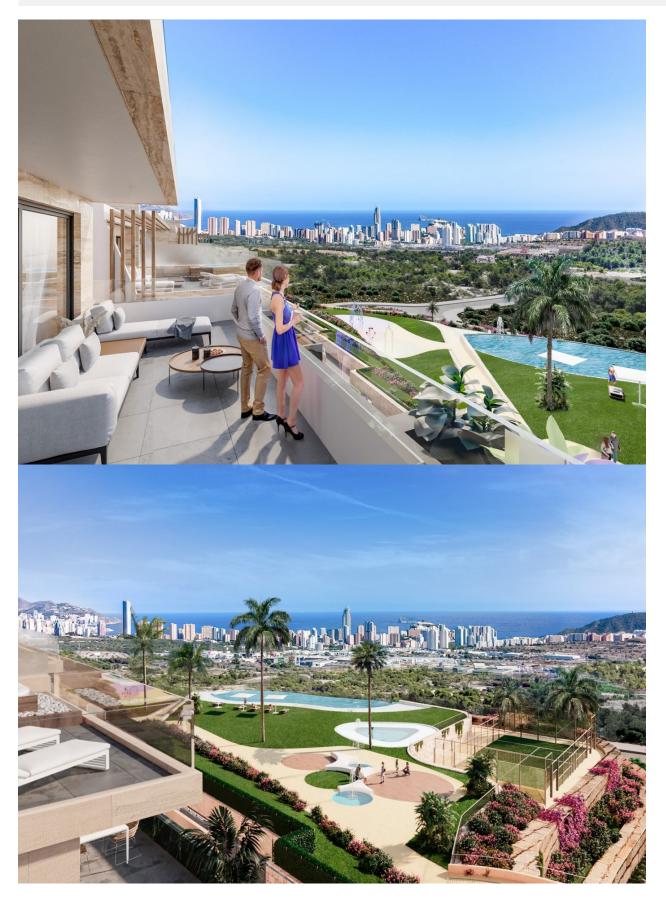

#### DESCRIPTION

NEW BUILD LUXURY VILLA IN FINESTRAT WITH SEA VIEWS New Build Luxury villa located in Finestrat close to the beaches and all services you would need. Villa with 3 bedrooms and 4 bathrooms, open plan kitchen with lounge area, terrace with private pool and magnificent views over Benidorm, basement with the double garage. This development is perfectly located in a natural enclave of the Costa Blanca and offers incredible views of the Benidorm skyline, Finestrat cove and El Puig Campana. Benidorm is just a five-minute drive from the properties and offers all the services you would need including shops, bars, restaurants, supermarkets, banks, pharmacies and several private international schools. Close to the beaches of Levante, Poniente and Cala de Finestrat, with more than 6km in length that are among the best in Europe awarded by the European Union with Blue Flags. All leisure services such as the theme parks of Aqua Natura, Terra Mítica, Terra Natura, Agualandia and Mundomar, Sierra Cortina and Villaitana Golf courses, hiking and climbing in Puig Campana an incomparable natural setting or enjoy of nautical sports. Distance to the sea 4 km, to the airport 26 km and to the golf 1km.