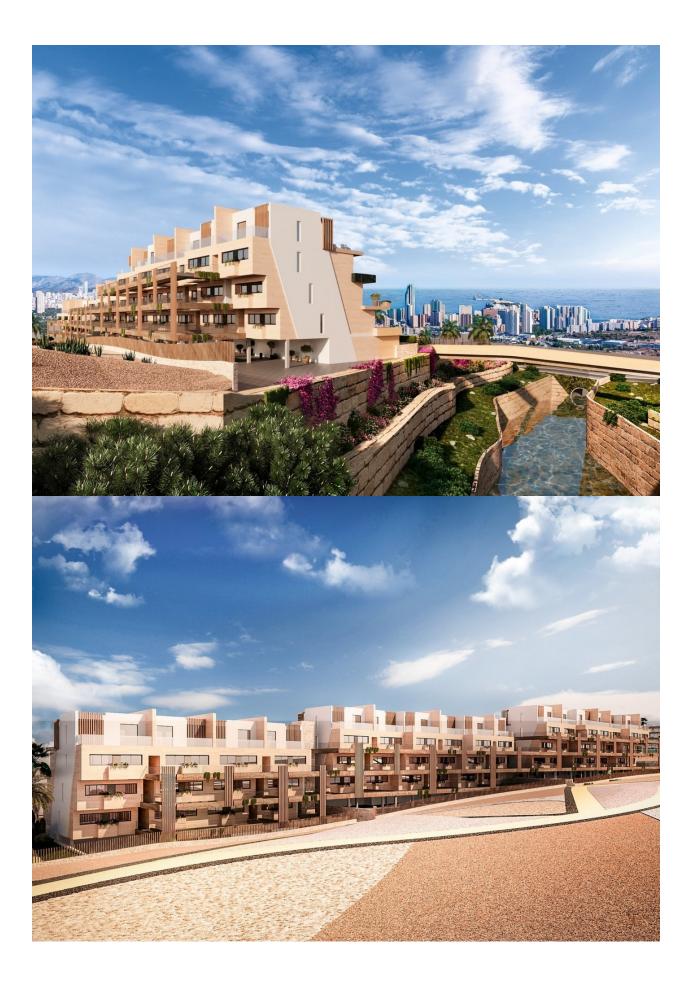

#### DESCRIPTION

NEW BUILD LUXURY VILLA IN FINESTRAT WITH SEA VIEWS New Build Luxury villa located in Finestrat close to the beaches and all services you would need. Villa with 3 bedrooms and 4 bathrooms, open plan kitchen with lounge area, terrace with private pool and magnificent views over Benidorm, basement with the double garage. This development is perfectly located in a natural enclave of the Costa Blanca and offers incredible views of the Benidorm skyline, Finestrat cove and El Puig Campana. Benidorm is just a five-minute drive from the properties and offers all the services you would need including shops, bars, restaurants, supermarkets, banks, pharmacies and several private international schools. Close to the beaches of Levante, Poniente and Cala de Finestrat, with more than 6km in length that are among the best in Europe awarded by the European Union with Blue Flags. All leisure services such as the theme parks of Aqua Natura, Terra Mítica, Terra Natura, Agualandia and Mundomar, Sierra Cortina and Villaitana Golf courses, hiking and climbing in Puig Campana an incomparable natural setting or enjoy of nautical sports. Distance to the sea 4 km, to the airport 26 km and to the golf 1km.