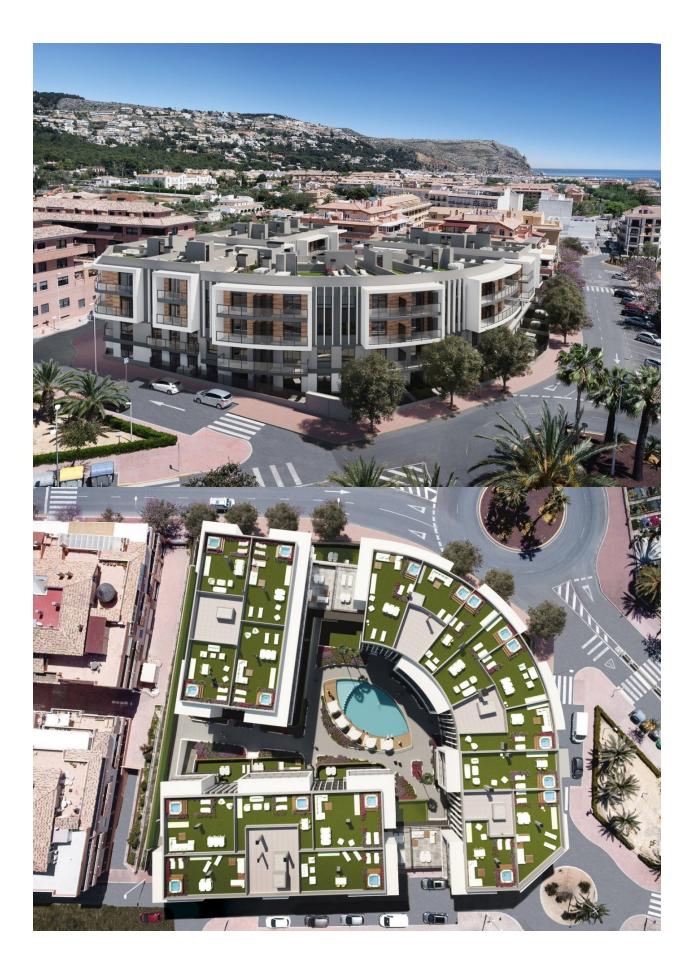

#### DESCRIPTION

APARTMENTS FOR SALE. IN A RESIDENTIAL AREA WITH ALL THE SERVICES IN JÁVEA / XÀBIA New residential complex of 74 homes consisting of 2 and 3 bedroom apartments. All homes are built and finished with top quality materials. The communal areas are made up of swimming pools (adults and children) and gardens, creating a beautiful environment where you can enjoy comfort and relaxation. The houses have 2 bathrooms, open kitchen and living room. The large terraces are integrated into the bright living room thanks to the large windows. Each house includes an underground parking space. These newly built apartments are strategically located in Javea with walking access to both the center and the beach: 650 meters from the bus station and just 15 minutes walking to the beaches of Jávea and the marina. Walking also has access to all kinds of services: supermarkets and markets, banks, restaurants and cafes, gyms, schools (public and international) and post office. Thanks to its privileged location and having all kinds of services nearby, you will not need to use the car. These modern homes will allow you to live all year round in a quiet residential area, with all the comforts. It is also ideal to enjoy during the holidays and / on weekends. The

### JAVEA

houses include an air conditioning and heating system through ducts, a kitchen furnished and equipped with an oven and microwave, a ceramic hob and extractor fan. Estimated delivery date: March 2023