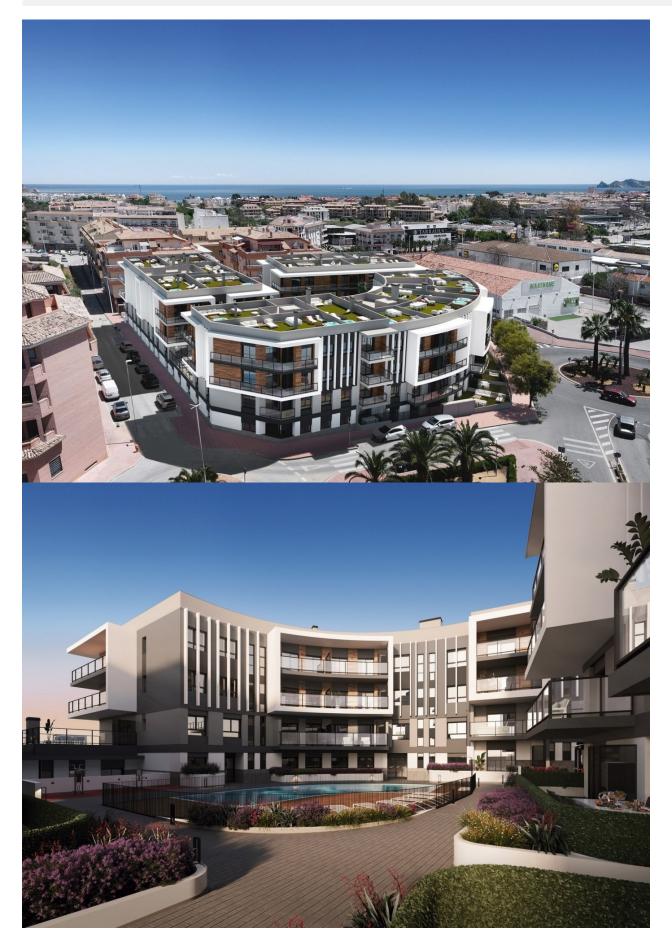

#### DESCRIPTION

APARTMENTS FOR SALE. IN A RESIDENTIAL AREA WITH ALL THE SERVICES IN JÁVEA / XÀBIA New residential complex of 74 homes consisting of 2 and 3 bedroom apartments. All homes are built and finished with top quality materials. The communal areas are made up of swimming pools (adults and children) and gardens, creating a beautiful environment where you can enjoy comfort and relaxation. The houses have 2 bathrooms, open kitchen and living room. The large terraces are integrated into the bright living room thanks to the large windows. Each house includes an underground parking space. These newly built apartments are strategically located in Javea with walking access to both the center and the beach: 650 meters from the bus station and just 15 minutes walking to the beaches of Jávea and the marina. Walking also has access to all kinds of services: supermarkets and markets, banks, restaurants and cafes, gyms, schools (public and international) and post office. Thanks to its privileged location and having all kinds of services nearby, you will not need to use the car. These modern homes will allow you to live all year round in a quiet residential area, with all the comforts. It is also ideal to enjoy during the holidays and / on weekends. The

### JAVEA

houses include an air conditioning and heating system through ducts, a kitchen furnished and equipped with an oven and microwave, a ceramic hob and extractor fan. Estimated delivery date: March 2023