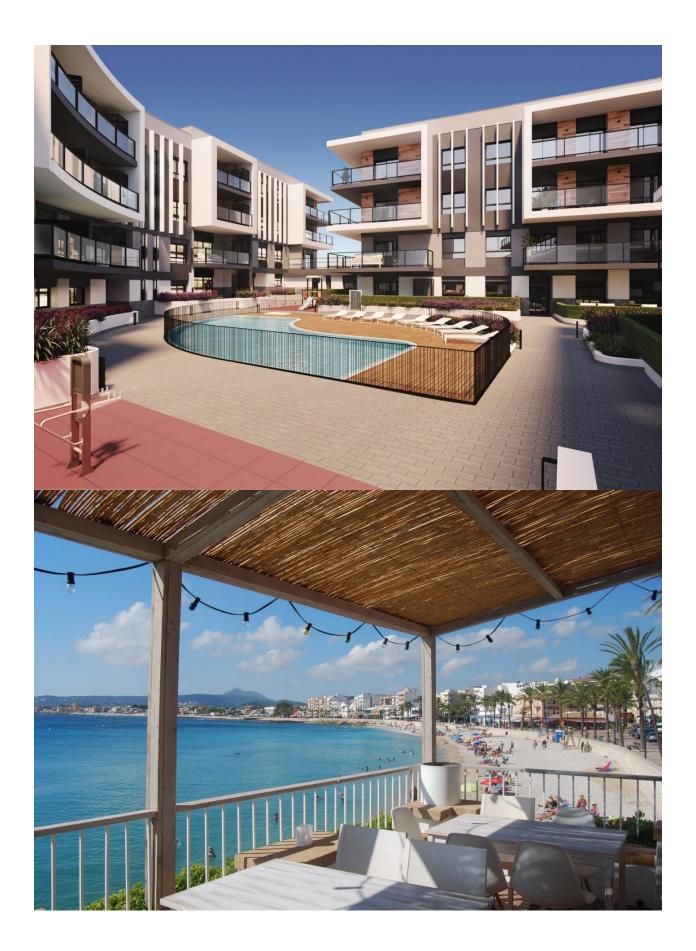

#### DESCRIPTION

APARTMENTS FOR SALE. IN A RESIDENTIAL AREA WITH ALL THE SERVICES IN JÁVEA / XÀBIA New residential complex of 74 homes consisting of 2 and 3 bedroom apartments. All homes are built and finished with top quality materials. The communal areas are made up of swimming pools (adults and children) and gardens, creating a beautiful environment where you can enjoy comfort and relaxation. The houses have 2 bathrooms, open kitchen and living room. The large terraces are integrated into the bright living room thanks to the large windows. Each house includes an underground parking space. These newly built apartments are strategically located in Javea with walking access to both the center and the beach: 650 meters from the bus station and just 15 minutes walking to the beaches of Jávea and the marina. Walking also has access to all kinds of services: supermarkets and markets, banks, restaurants and cafes, gyms, schools (public and international) and post office. Thanks to its privileged location and having all kinds of services nearby, you will not need to use the car. These modern homes will allow you to live all year round in a quiet residential area, with all the comforts. It is also ideal to enjoy during the holidays and / on weekends. The

### JAVEA

houses include an air conditioning and heating system through ducts, a kitchen furnished and equipped with an oven and microwave, a ceramic hob and extractor fan. Estimated delivery date: March 2023