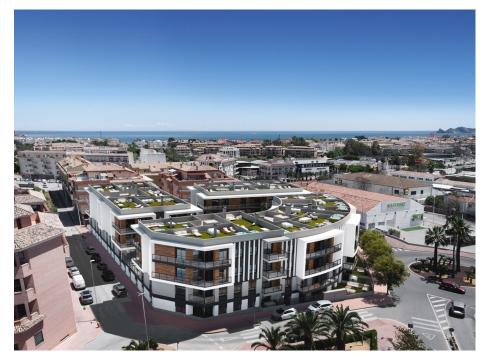

#### DESCRIPTION

APARTMENTS FOR SALE. IN A RESIDENTIAL AREA WITH ALL THE SERVICES IN JÁVEA / XÀBIA New residential complex of 74 homes consisting of 2 and 3 bedroom apartments. All homes are built and finished with top quality materials. The communal areas are made up of swimming pools (adults and children) and gardens, creating a beautiful environment where you can enjoy comfort and relaxation. The houses have 2 bathrooms, open kitchen and living room. The large terraces are integrated into the bright living room thanks to the large windows. Each house includes an underground parking space. These newly built apartments are strategically located in Javea with walking access to both the center and the beach: 650 meters from the bus station and just 15 minutes walking to the beaches of Jávea and the marina. Walking also has access to all kinds of services: supermarkets and markets, banks, restaurants and cafes, gyms, schools (public and international) and post office. Thanks to its privileged location and having all kinds of services nearby, you will not need to use the car. These modern homes will allow you to live all year round in a quiet residential area, with all the comforts. It is also ideal to enjoy during the holidays and / on weekends. The

### JAVEA

houses include an air conditioning and heating system through ducts, a kitchen furnished and equipped with an oven and microwave, a ceramic hob and extractor fan. Estimated delivery date: March 2023