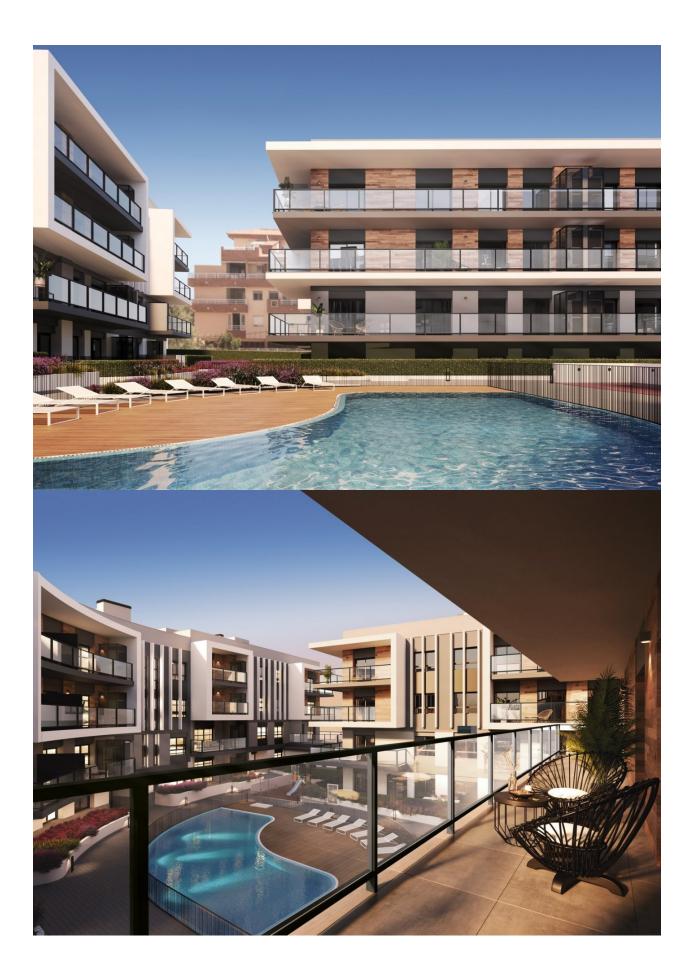

#### DESCRIPTION

APARTMENTS FOR SALE. IN A RESIDENTIAL AREA WITH ALL THE SERVICES IN JÁVEA / XÀBIA New residential complex of 74 homes consisting of 2 and 3 bedroom apartments. All homes are built and finished with top quality materials. The communal areas are made up of swimming pools (adults and children) and gardens, creating a beautiful environment where you can enjoy comfort and relaxation. The houses have 2 bathrooms, open kitchen and living room. The large terraces are integrated into the bright living room thanks to the large windows. Each house includes an underground parking space. These newly built apartments are strategically located in Javea with walking access to both the center and the beach: 650 meters from the bus station and just 15 minutes walking to the beaches of Jávea and the marina. Walking also has access to all kinds of services: supermarkets and markets, banks, restaurants and cafes, gyms, schools (public and international) and post office. Thanks to its privileged location and having all kinds of services nearby, you will not need to use the car. These modern homes will allow you to live all year round in a quiet residential area, with all the comforts. It is also ideal to enjoy during the holidays and / on weekends. The

### JAVEA

houses include an air conditioning and heating system through ducts, a kitchen furnished and equipped with an oven and microwave, a ceramic hob and extractor fan. Estimated delivery date: March 2023