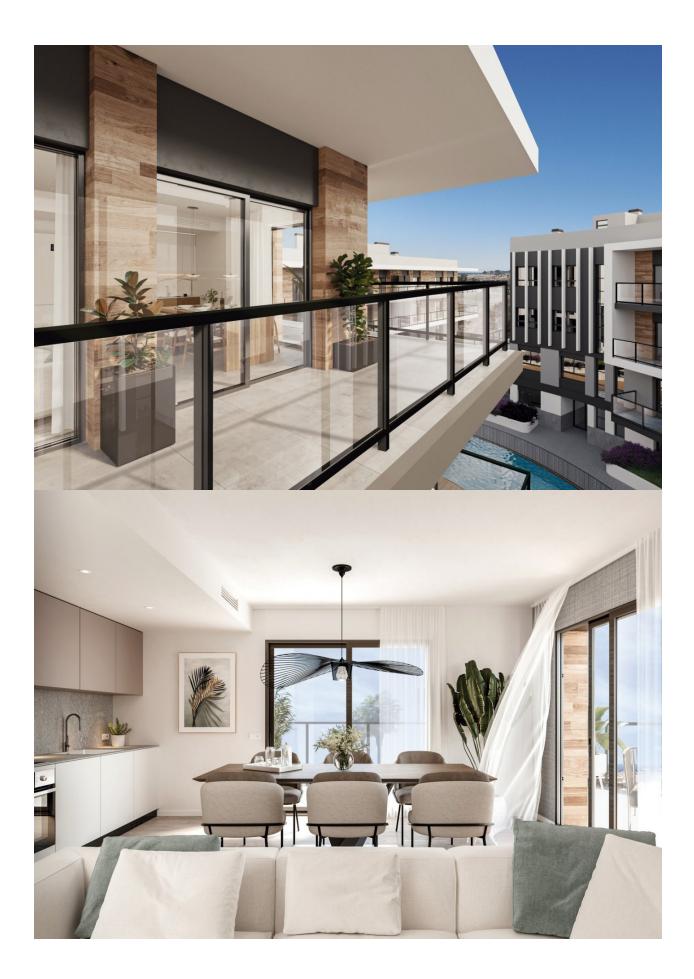

#### DESCRIPTION

APARTMENTS FOR SALE. IN A RESIDENTIAL AREA WITH ALL THE SERVICES IN JÁVEA / XÀBIA New residential complex of 74 homes consisting of 2 and 3 bedroom apartments. All homes are built and finished with top quality materials. The communal areas are made up of swimming pools (adults and children) and gardens, creating a beautiful environment where you can enjoy comfort and relaxation. The houses have 2 bathrooms, open kitchen and living room. The large terraces are integrated into the bright living room thanks to the large windows. Each house includes an underground parking space. These newly built apartments are strategically located in Javea with walking access to both the center and the beach: 650 meters from the bus station and just 15 minutes walking to the beaches of Jávea and the marina. Walking also has access to all kinds of services: supermarkets and markets, banks, restaurants and cafes, gyms, schools (public and international) and post office. Thanks to its privileged location and having all kinds of services nearby, you will not need to use the car. These modern homes will allow you to live all year round in a quiet residential area, with all the comforts. It is also ideal to enjoy during the holidays and / on weekends. The