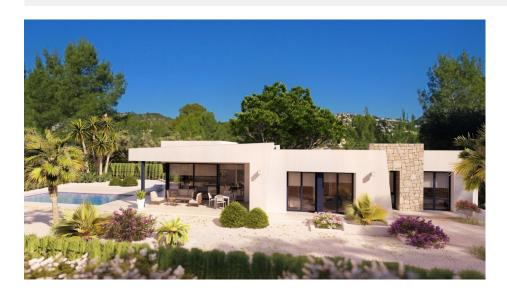

## **DESCRIPTION**

EXCLUSIVE VILLA INTEGRATED IN NATURE C It is located surrounded by nature and located in a strategic place, very close to the Baladrar, Advocat and Fustera coves and just 10 minutes from Calpe and Moraira. A promotion in which each chalet has been designed and adapted specifically to the plot. With an exclusive design and its own character, it is integrated into its surroundings and designed to enjoy the mild Mediterranean climate. Distributed all on one floor, making it a practical and functional home. From the entrance you access the hall, on the right side we have the day area, where we can find the kitchen totally open to the dining room and living room from where you can directly access the terrace, the outdoor porch and barbecue. . On the left side we access the night area distributed in 3 bedrooms. The main room that has an individual bathroom as well as a dressing room and the other two bedrooms that share a bathroom. On this side of the house there is also a laundry area. On the outdoor terrace we find the pool with a relaxation area to enjoy the sun or a barbecue dinner. As well as access to the

garden areas. Location: Benissa Coast. Costa Blanca North. Plot: 800 m2 Total m2 built: 147.50 m2 Total auxiliary square meters: 153 square meters Number of bedrooms: 3 Number of bathrooms: 2 Status: Project