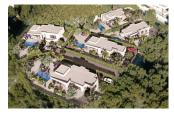

## **DESCRIPTION**

EXCLUSIVE VILLA INTEGRATED IN NATURE C It is located surrounded by nature and located in a strategic place, very close to the Baladrar, Advocat and Fustera coves and just 10 minutes from Calpe and Moraira. A promotion in which each chalet has been designed and adapted specifically to the plot. With an exclusive design and its own character, it is integrated into its surroundings and designed to enjoy the mild Mediterranean climate. Distributed all on one floor, making it a practical and functional home. From the entrance you access the hall, on the right side we have the day area, where we can find the kitchen totally open to the dining room and living room from where you can directly access the terrace, the outdoor porch and barbecue. . On the left side we access the night area distributed in 3 bedrooms. The main room that has an individual bathroom as well as a dressing room and the other two bedrooms that share a bathroom. On this side of the house there is also a laundry area. On the outdoor terrace we find the pool with a relaxation area to enjoy the sun or a barbecue dinner. As well as access to the

garden areas. Location: Benissa Coast. Costa Blanca North. Plot: 800 m2 Total m2 built: 147.50 m2 Total auxiliary square meters: 153 square meters Number of bedrooms: 3 Number of bathrooms: 2 Status: Project