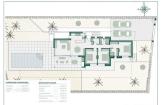

## **DESCRIPTION**

EXCLUSIVE VILLA INTEGRATED IN NATURE C It is located surrounded by nature and located in a strategic place, very close to the Baladrar, Advocat and Fustera coves and just 10 minutes from Calpe and Moraira. A promotion in which each chalet has been designed and adapted specifically to the plot. With an exclusive design and its own character, it is integrated into its surroundings and designed to enjoy the mild Mediterranean climate. Distributed all on one floor, making it a practical and functional home. From the entrance you access the hall, on the right side we have the day area, where we can find the kitchen totally open to the dining room and living room from where you can directly access the terrace, the outdoor porch and barbecue. . On the left side we access the night area distributed in 3 bedrooms. The main room that has an individual bathroom as well as a dressing room and the other two bedrooms that share a bathroom. On this side of the house there is also a laundry area. On the outdoor terrace we find the pool with a relaxation area to enjoy the sun or a barbecue dinner. As well as access to the

garden areas. Location: Benissa Coast. Costa Blanca North. Plot: 800 m2 Total m2 built: 147.50 m2 Total auxiliary square meters: 153 square meters Number of bedrooms: 3 Number of bathrooms: 2 Status: Project