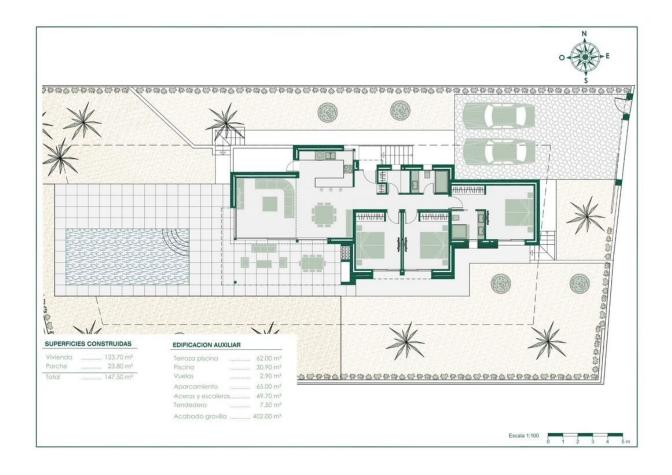

## **DESCRIPTION**

EXCLUSIVE VILLA INTEGRATED IN NATURE C It is located surrounded by nature and located in a strategic place, very close to the Baladrar, Advocat and Fustera coves and just 10 minutes from Calpe and Moraira. A promotion in which each chalet has been designed and adapted specifically to the plot. With an exclusive design and its own character, it is integrated into its surroundings and designed to enjoy the mild Mediterranean climate. Distributed all on one floor, making it a practical and functional home. From the entrance you access the hall, on the right side we have the day area, where we can find the kitchen totally open to the dining room and living room from where you can directly access the terrace, the outdoor porch and barbecue. . On the left side we access the night area distributed in 3 bedrooms. The main room that has an individual bathroom as well as a dressing room and the other two bedrooms that share a bathroom. On this side of the house there is also a laundry area. On the outdoor terrace we find the pool with a relaxation area to enjoy the sun or a barbecue dinner. As well as access to the

garden areas. Location: Benissa Coast. Costa Blanca North. Plot: 800 m2 Total m2 built: 147.50 m2 Total auxiliary square meters: 153 square meters Number of bedrooms: 3 Number of bathrooms: 2 Status: Project