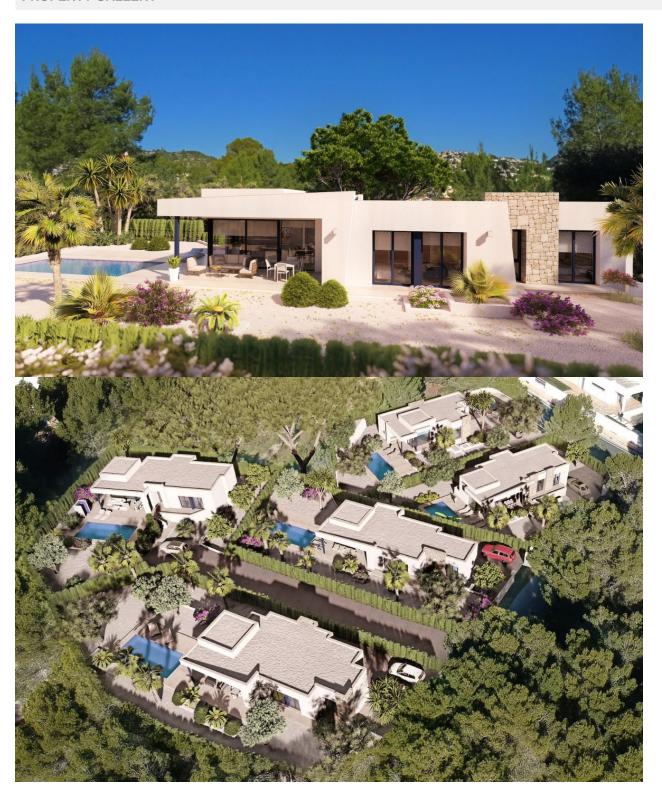

## **DESCRIPTION**

EXCLUSIVE VILLA INTEGRATED IN NATURE C It is located surrounded by nature and located in a strategic place, very close to the Baladrar, Advocat and Fustera coves and just 10 minutes from Calpe and Moraira. A promotion in which each chalet has been designed and adapted specifically to the plot. With an exclusive design and its own character, it is integrated into its surroundings and designed to enjoy the mild Mediterranean climate. Distributed all on one floor, making it a practical and functional home. From the entrance you access the hall, on the right side we have the day area, where we can find the kitchen totally open to the dining room and living room from where you can directly access the terrace, the outdoor porch and barbecue. . On the left side we access the night area distributed in 3 bedrooms. The main room that has an individual bathroom as well as a dressing room and the other two bedrooms that share a bathroom. On this side of the house there is also a laundry area. On the outdoor terrace we find the pool with a relaxation area to enjoy the sun or a barbecue dinner. As well as access to the

garden areas. Location: Benissa Coast. Costa Blanca North. Plot: 800 m2 Total m2 built: 147.50 m2 Total auxiliary square meters: 153 square meters Number of bedrooms: 3 Number of bathrooms: 2 Status: Project