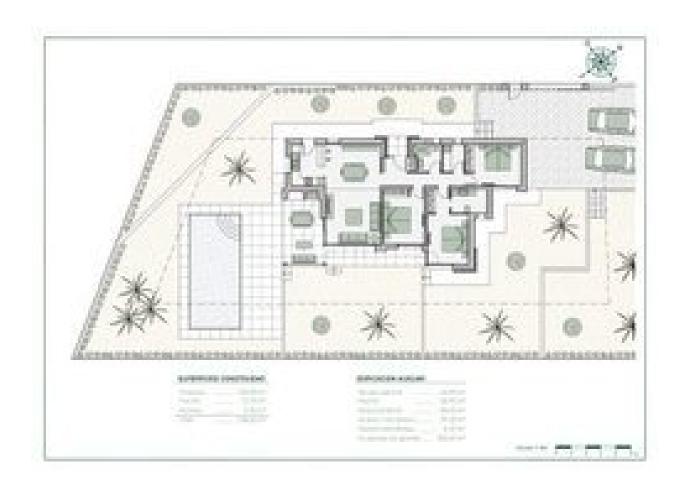

## **DESCRIPTION**

EXCLUSIVE VILLA INTEGRATED IN NATURE It is located surrounded by nature and located in a strategic place, very close to the Baladrar, Advocat and Fustera coves and just 10 minutes from Calpe and Moraira. A promotion in which each chalet has been designed and adapted specifically to the plot. With an exclusive design and its own character, it is integrated into its surroundings and designed to enjoy the mild Mediterranean climate. Distributed all on one floor, making it a practical and functional home. From the entrance you access the hall, on the right side we have the day area, where we can find the kitchen totally open to the dining room and living room from where you can directly access the terrace, the outdoor porch and barbecue. . On the left side we access the night area distributed in 3 bedrooms. The main room that has an individual bathroom as well as a dressing room and the other two bedrooms that share a bathroom. On this side of the house there is also a laundry area. On the outdoor terrace we find the pool with a relaxation area to enjoy the sun or a barbecue dinner. As well as access to the

garden areas. Location: Benissa Coast. Costa Blanca North. Plot: 800 m2 Total m2 built: 138.20 m2 Total auxiliary square meters: 123 square meters Number of bedrooms: 3 Number of bathrooms: 2 Status: Project