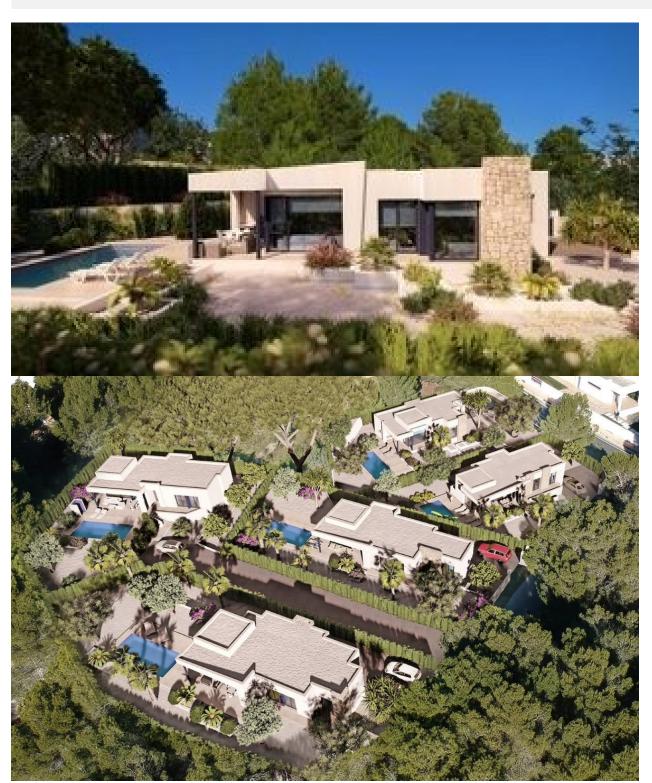

## **DESCRIPTION**

EXCLUSIVE VILLA INTEGRATED IN NATURE It is located surrounded by nature and located in a strategic place, very close to the Baladrar, Advocat and Fustera coves and just 10 minutes from Calpe and Moraira. A promotion in which each chalet has been designed and adapted specifically to the plot. With an exclusive design and its own character, it is integrated into its surroundings and designed to enjoy the mild Mediterranean climate. Distributed all on one floor, making it a practical and functional home. From the entrance you access the hall, on the right side we have the day area, where we can find the kitchen totally open to the dining room and living room from where you can directly access the terrace, the outdoor porch and barbecue. . On the left side we access the night area distributed in 3 bedrooms. The main room that has an individual bathroom as well as a dressing room and the other two bedrooms that share a bathroom. On this side of the house there is also a laundry area. On the outdoor terrace we find the pool with a relaxation area to enjoy the sun or a barbecue dinner. As well as access to the

garden areas. Location: Benissa Coast. Costa Blanca North. Plot: 800 m2 Total m2 built: 138.20 m2 Total auxiliary square meters: 123 square meters Number of bedrooms: 3 Number of bathrooms: 2 Status: Project