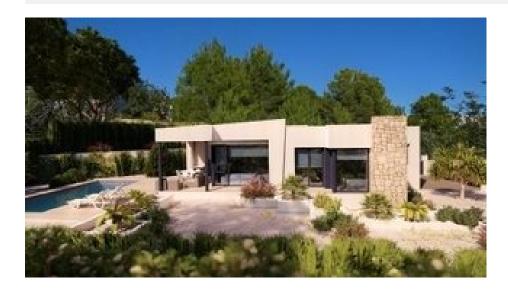

## **DESCRIPTION**

EXCLUSIVE VILLA INTEGRATED IN NATURE It is located surrounded by nature and located in a strategic place, very close to the Baladrar, Advocat and Fustera coves and just 10 minutes from Calpe and Moraira. A promotion in which each chalet has been designed and adapted specifically to the plot. With an exclusive design and its own character, it is integrated into its surroundings and designed to enjoy the mild Mediterranean climate. Distributed all on one floor, making it a practical and functional home. From the entrance you access the hall, on the right side we have the day area, where we can find the kitchen totally open to the dining room and living room from where you can directly access the terrace, the outdoor porch and barbecue. . On the left side we access the night area distributed in 3 bedrooms. The main room that has an individual bathroom as well as a dressing room and the other two bedrooms that share a bathroom. On this side of the house there is also a laundry area. On the outdoor terrace we find the pool with a relaxation area to enjoy the sun or a barbecue dinner. As well as access to the

garden areas. Location: Benissa Coast. Costa Blanca North. Plot: 800 m2 Total m2 built: 138.20 m2 Total auxiliary square meters: 123 square meters Number of bedrooms: 3 Number of bathrooms: 2 Status: Project