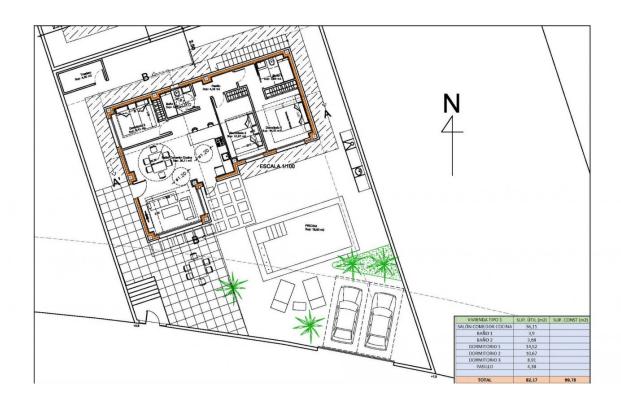

REF: # 10188 LA NUCIA/POLOP

| INFO             |                |
|------------------|----------------|
| PRIX:            | 475.000 €      |
| TYPE:            | Villa          |
| CITY:            | La Nucia/Polop |
| CHAMBRES:        | 3              |
| Ba ENFANTS:      | 2              |
| Built ( m2 ):    | 100            |
| pas ( m2 ):      | 400            |
| Terrasse ( m2 ): | -              |
| A ENFANTS:       | -              |
| de plante:       | -              |
| MESSAGE          | -              |

## **DESCRIPTION**

MEDITERRANEAN IN PURE STATE, INSIDE AND OUTSIDE YOUR HOME Halfway between the Sleeping Lion Peak and the Bay of Altea, Polop de la Marina is the municipality that houses this newly built villa. Located in a guiet residential area, surrounded by an incomparable environment, this villa is the perfect place to take a break after a day enjoying the Mediterranean in its purest form. Due to its location, just a few minutes from the best coves and white sand beaches (El Albir, Altea, Calpe and Villajoyosa) and close to excellent golf courses, sports centers and theme parks, this villa will become your ideal refuge to explore the culture, nature and gastronomy of the Costa Blanca. Its architectural design and wide distribution on one floor, allows that, through huge windows, all rooms have direct access to the private pool and barbecue area. In addition, the spectacular 60 m2 solarium with direct access from the garden will captivate you with its sunsets and views of the Mediterranean. With 400 m2 of plot and 100 m2 of surface the villa is distributed in living room - fully equipped kitchen, 3 double bedrooms and 2 bathrooms, both with underfloor heating system. The pre-installation of air conditioning and the best finishes on the market will make you enjoy all the comforts you deserve in a genuinely Mediterranean environment.