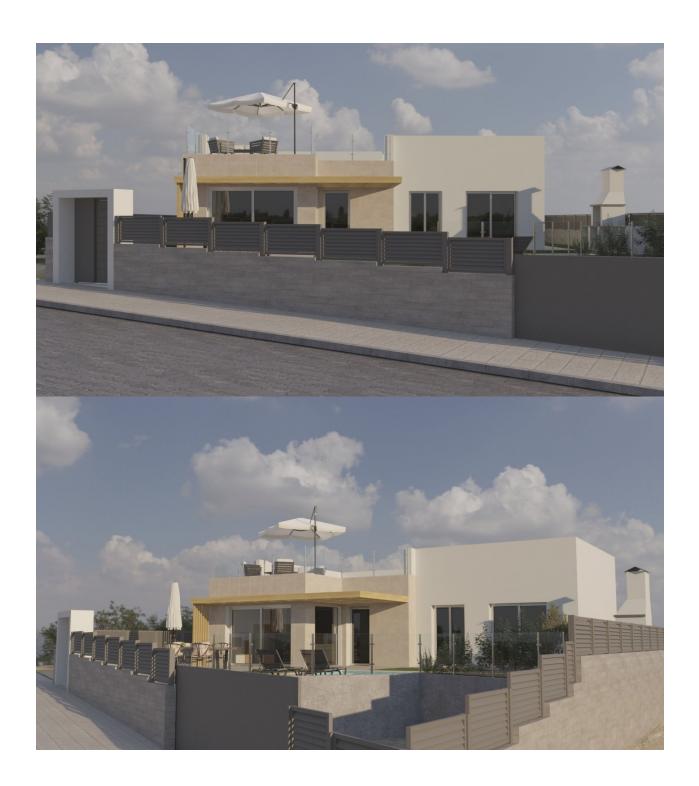

## **DESCRIPTION**

MEDITERRANEAN IN PURE STATE, INSIDE AND OUTSIDE YOUR HOME Halfway between the Sleeping Lion Peak and the Bay of Altea, Polop de la Marina is the municipality that houses this newly built villa. Located in a guiet residential area, surrounded by an incomparable environment, this villa is the perfect place to take a break after a day enjoying the Mediterranean in its purest form. Due to its location, just a few minutes from the best coves and white sand beaches (El Albir, Altea, Calpe and Villajoyosa) and close to excellent golf courses, sports centers and theme parks, this villa will become your ideal refuge to explore the culture, nature and gastronomy of the Costa Blanca. Its architectural design and wide distribution on one floor, allows that, through huge windows, all rooms have direct access to the private pool and barbecue area. In addition, the spectacular 60 m2 solarium with direct access from the garden will captivate you with its sunsets and views of the Mediterranean. With 400 m2 of plot and 100 m2 of surface the villa is distributed in living room - fully equipped kitchen, 3 double bedrooms and 2 bathrooms, both with underfloor heating system. The pre-installation of air conditioning and the best finishes on the market will make you enjoy all the comforts you deserve in a genuinely Mediterranean environment.