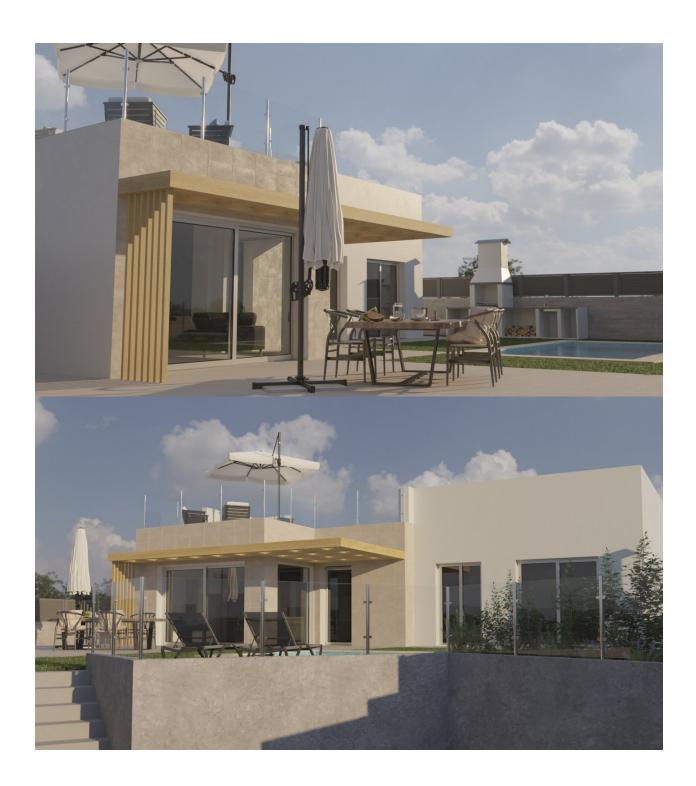

## **DESCRIPTION**

MEDITERRANEAN IN PURE STATE, INSIDE AND OUTSIDE YOUR HOME Halfway between the Sleeping Lion Peak and the Bay of Altea, Polop de la Marina is the municipality that houses this newly built villa. Located in a guiet residential area, surrounded by an incomparable environment, this villa is the perfect place to take a break after a day enjoying the Mediterranean in its purest form. Due to its location, just a few minutes from the best coves and white sand beaches (El Albir, Altea, Calpe and Villajoyosa) and close to excellent golf courses, sports centers and theme parks, this villa will become your ideal refuge to explore the culture, nature and gastronomy of the Costa Blanca. Its architectural design and wide distribution on one floor, allows that, through huge windows, all rooms have direct access to the private pool and barbecue area. In addition, the spectacular 60 m2 solarium with direct access from the garden will captivate you with its sunsets and views of the Mediterranean. With 400 m2 of plot and 100 m2 of surface the villa is distributed in living room - fully equipped kitchen, 3 double bedrooms and 2 bathrooms, both with underfloor heating system. The pre-installation of air conditioning and the best finishes on the market will make you enjoy all the comforts you deserve in a genuinely Mediterranean environment.

## JARD RIVIÈRE ET TERRASSES N

- Terrasse ouverte
- barbecue / grillJard RIVER n privée