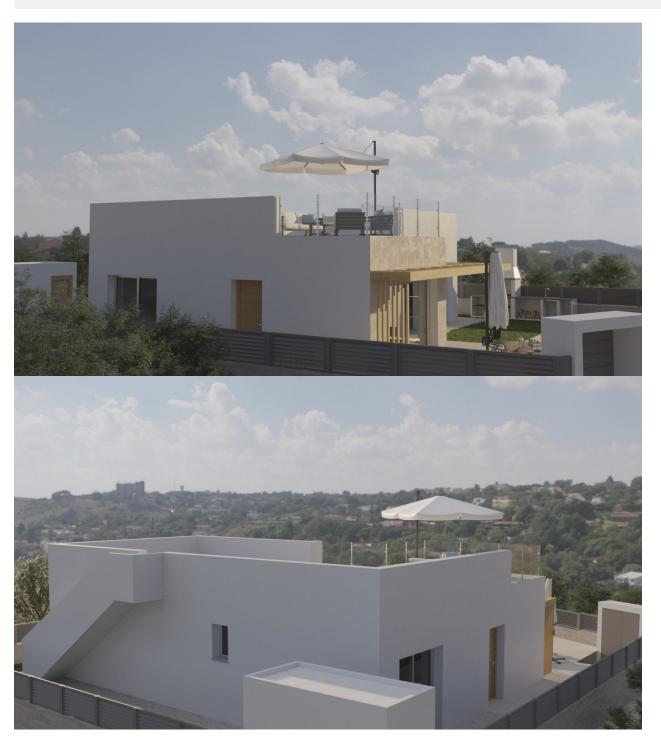

## **DESCRIPTION**

MEDITERRANEAN IN PURE STATE, INSIDE AND OUTSIDE YOUR HOME Halfway between the Sleeping Lion Peak and the Bay of Altea, Polop de la Marina is the municipality that houses this newly built villa. Located in a guiet residential area, surrounded by an incomparable environment, this villa is the perfect place to take a break after a day enjoying the Mediterranean in its purest form. Due to its location, just a few minutes from the best coves and white sand beaches (El Albir, Altea, Calpe and Villajoyosa) and close to excellent golf courses, sports centers and theme parks, this villa will become your ideal refuge to explore the culture, nature and gastronomy of the Costa Blanca. Its architectural design and wide distribution on one floor, allows that, through huge windows, all rooms have direct access to the private pool and barbecue area. In addition, the spectacular 60 m2 solarium with direct access from the garden will captivate you with its sunsets and views of the Mediterranean. With 400 m2 of plot and 100 m2 of surface the villa is distributed in living room - fully equipped kitchen, 3 double bedrooms and 2 bathrooms, both with underfloor heating system. The pre-installation of air conditioning and the best finishes on the market will make you enjoy all the comforts you deserve in a genuinely Mediterranean environment.