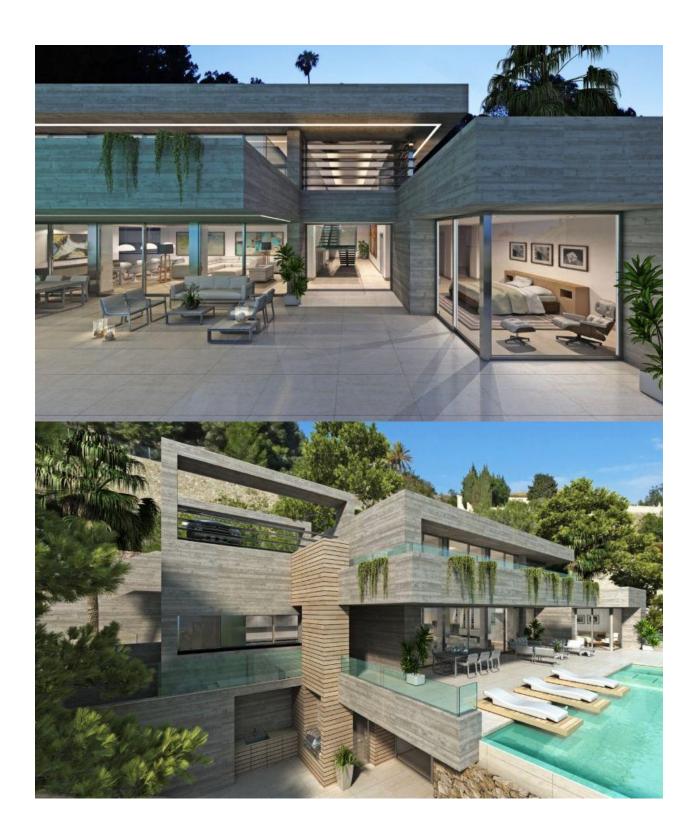

#### **DESCRIPTION**

EXCLUSIVE VILLA IN HIGH STANDING URBANISATION Terraces. porchs, jacuzzi, infinity pool with hammocks, barbecue, chill-out, allow their owners to enjoy a lifestyle that few houses can have. Among the virtues of this property, deserves a special mention the main living room of large dimensions, opens its doors joining the exterior porch, a union between the interior and the exterior, creating an area of large dimensions, and the master bedroom, located in a separate wing, a private area, a personal and unique space formed by a large dressing room, a bathroom with shower and bathtub overlooking the sea and a rest area designed to wake up with a unique view of the Mediterranean. They complete the set 3 luminous bedrooms with bathroom en suite and access to terrace, courtesy bathroom, garage for 2 vehicles and a large diaphanous area on the basement floor to be used as its owner deems appropriate, from a guest house, a gym, or simply a lounge for big parties in a unique setting. Included in the villa: Private plot and fenced, Garden, Swimming pool, Parking, Decoration project with technical lighting, Heating by underfloor heating, Preinstallation Ducted air conditioning, Kitchen equipped with appliances: Integrated combined refrigerator, Independent multi-function oven with timer, Independent