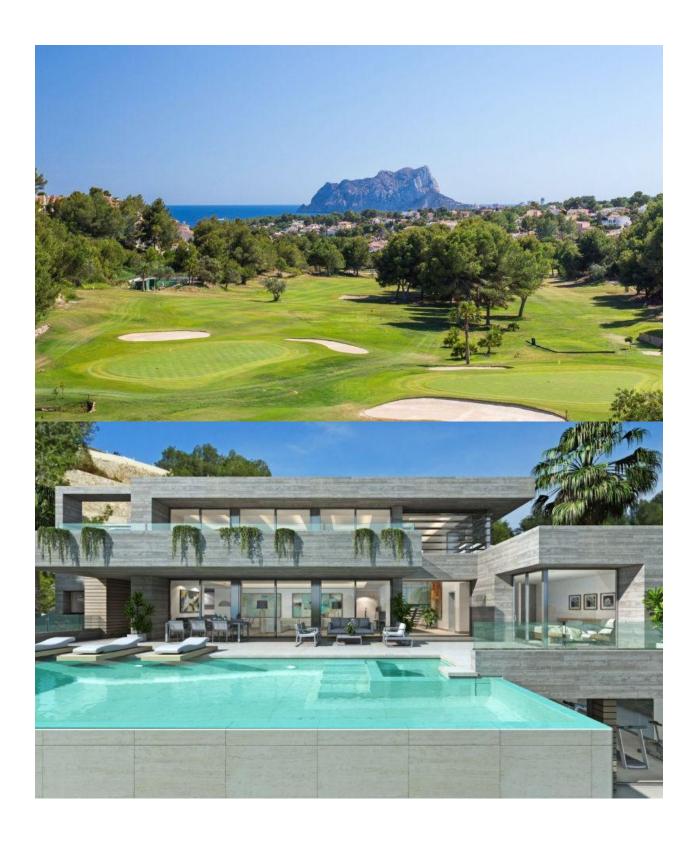

#### **DESCRIPTION**

EXCLUSIVE VILLA IN HIGH STANDING URBANISATION Terraces. porchs, jacuzzi, infinity pool with hammocks, barbecue, chill-out, allow their owners to enjoy a lifestyle that few houses can have. Among the virtues of this property, deserves a special mention the main living room of large dimensions, opens its doors joining the exterior porch, a union between the interior and the exterior, creating an area of large dimensions, and the master bedroom, located in a separate wing, a private area, a personal and unique space formed by a large dressing room, a bathroom with shower and bathtub overlooking the sea and a rest area designed to wake up with a unique view of the Mediterranean. They complete the set 3 luminous bedrooms with bathroom en suite and access to terrace, courtesy bathroom, garage for 2 vehicles and a large diaphanous area on the basement floor to be used as its owner deems appropriate, from a guest house, a gym, or simply a lounge for big parties in a unique setting. Included in the villa: Private plot and fenced, Garden, Swimming pool, Parking, Decoration project with technical lighting, Heating by underfloor heating, Preinstallation Ducted air conditioning, Kitchen equipped with appliances: Integrated combined refrigerator, Independent multi-function oven with timer, Independent

Touchcontrol hob, Decorative hood, Microwave for free installation Homes that enjoy all the services that a consolidated urbanization such as the Cumbre del Sol offers, with a shopping area with supermarket, hairdresser, pharmacy, bars and restaurants, Lady Elizabeth Junior School and a diverse range of sports with tennis and paddle courts, hiking trails, horse riding centre, beach and bays with beach bars.