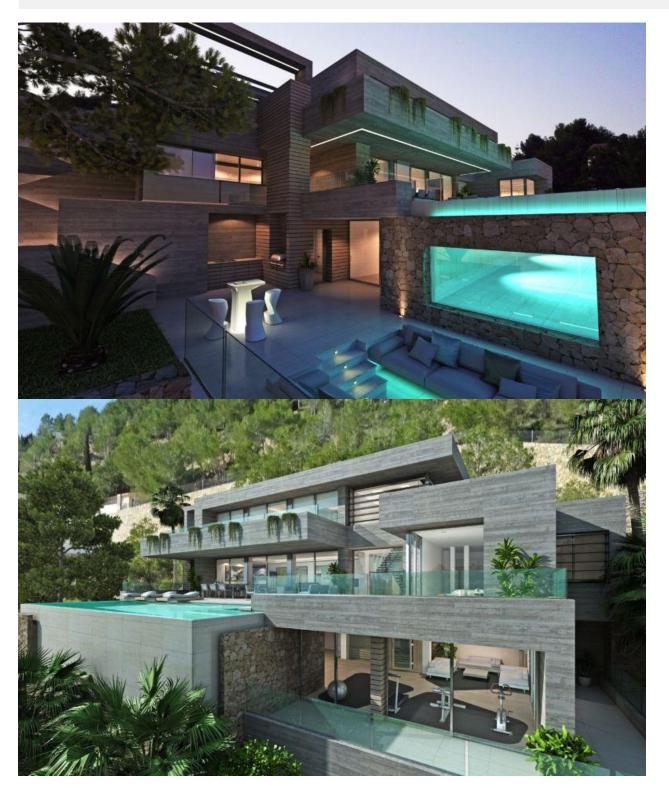

#### **DESCRIPTION**

EXCLUSIVE VILLA IN HIGH STANDING URBANISATION Terraces. porchs, jacuzzi, infinity pool with hammocks, barbecue, chill-out, allow their owners to enjoy a lifestyle that few houses can have. Among the virtues of this property, deserves a special mention the main living room of large dimensions, opens its doors joining the exterior porch, a union between the interior and the exterior, creating an area of large dimensions, and the master bedroom, located in a separate wing, a private area, a personal and unique space formed by a large dressing room, a bathroom with shower and bathtub overlooking the sea and a rest area designed to wake up with a unique view of the Mediterranean. They complete the set 3 luminous bedrooms with bathroom en suite and access to terrace, courtesy bathroom, garage for 2 vehicles and a large diaphanous area on the basement floor to be used as its owner deems appropriate, from a guest house, a gym, or simply a lounge for big parties in a unique setting. Included in the villa: Private plot and fenced, Garden, Swimming pool, Parking, Decoration project with technical lighting, Heating by underfloor heating, Preinstallation Ducted air conditioning, Kitchen equipped with appliances: Integrated combined refrigerator, Independent multi-function oven with timer, Independent

# JARD RIVIÈRE ET TERRASSES N

- Panoramico
- Garage no. Car: 1
- Gymnasio
- Terrasse ouverte
- Jard RIVER n privée