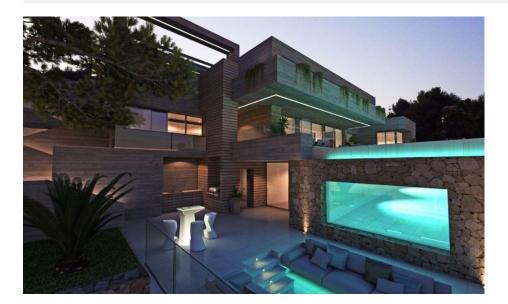

#### **DESCRIPTION**

EXCLUSIVE VILLA IN HIGH STANDING URBANISATION Terraces. porchs, jacuzzi, infinity pool with hammocks, barbecue, chill-out, allow their owners to enjoy a lifestyle that few houses can have. Among the virtues of this property, deserves a special mention the main living room of large dimensions, opens its doors joining the exterior porch, a union between the interior and the exterior, creating an area of large dimensions, and the master bedroom, located in a separate wing, a private area, a personal and unique space formed by a large dressing room, a bathroom with shower and bathtub overlooking the sea and a rest area designed to wake up with a unique view of the Mediterranean. They complete the set 3 luminous bedrooms with bathroom en suite and access to terrace, courtesy bathroom, garage for 2 vehicles and a large diaphanous area on the basement floor to be used as its owner deems appropriate, from a guest house, a gym, or simply a lounge for big parties in a unique setting. Included in the villa: Private plot and fenced, Garden, Swimming pool, Parking, Decoration project with technical lighting, Heating by underfloor heating, Preinstallation Ducted air conditioning, Kitchen equipped with appliances: Integrated combined refrigerator, Independent multi-function oven with timer, Independent

Touchcontrol hob, Decorative hood, Microwave for free installation Homes that enjoy all the services that a consolidated urbanization such as the Cumbre del Sol offers, with a shopping area with supermarket, hairdresser, pharmacy, bars and restaurants, Lady Elizabeth Junior School and a diverse range of sports with tennis and paddle courts, hiking trails, horse riding centre, beach and bays with beach bars.