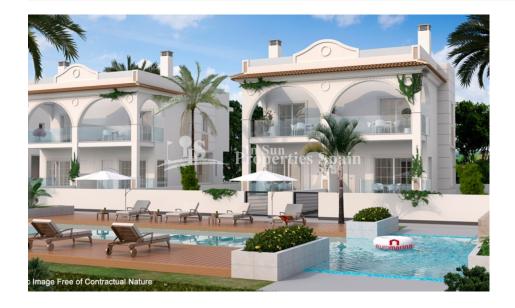

## **DESCRIPTION**

KEY READY Allegra Residential in urbanisation DOÑA PEPA is a lovely complex where you can find different models of properties: apartments and townhouses. It's a gated residential, with beautiful green areas, communal swimming pools and parking, designed in Mediterranean style. These lovely 96m2 houses have a living-dining room, kitchen, 2 bedrooms, 3 bathrooms, minimum 4m2 terrace, minimum 90m2 private garden and minimum 30m2 roof terrace, utility room. Doña Pepa is an elegant urbanization with wide avenues, wonderful views to the Natural Park and the salt lakes with a wide range of leisure activities and all the necessary amenities without having to take a car. It is only 30 minutes away from international airports, 35 minutes from Alicante and 5 minutes from the most beautiful beaches of the Costa Blanca. It is an area with good annual temperatures and a great atmosphere. The area of Doña Pepa has a widely varied infrastructure offering a multitude of shops, supemarkets, restaurants, cafes, medical centers, pharmacies, golf courses, banks, a 4\* Hotel with a Spa, a church, a social center, a cultural center, sports areas, an aquapark, a school, two natural parks, a