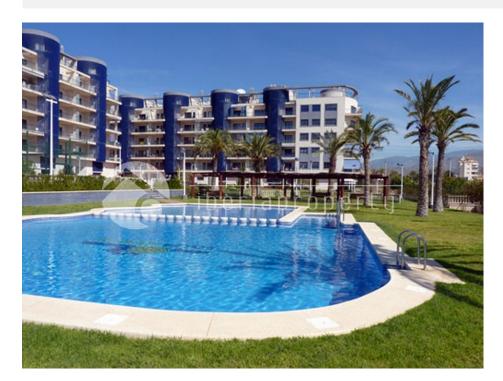

## **DESCRIPTION**

Charming apartment in residential complex of recent construction and located in a popular area. Close to the city centre. This apartment has one large bedroom with built-in wardrobes and mountain views from its window, bathroom with a shower, American style kitchen, seating-dinning area with access to the terrace and its fantastic views. In this residential complex one can enjoy the common areas, garden, swimming pool, play ground and paddle court. Caretaker. The apartment is sold partfurnished, it has Air Conditioned and included on the price is a parking espace in the basement of the building