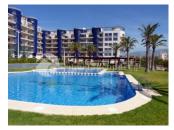

## **DESCRIPTION**

Charming apartment in residential complex of recent construction and located in a popular area. Close to the city centre. This apartment has one large bedroom with built-in wardrobes and mountain views from its window, bathroom with a shower, American style kitchen, seating-dinning area with access to the terrace and its fantastic views. In this residential complex one can enjoy the common areas, garden, swimming pool, play ground and paddle court. Caretaker. The apartment is sold partfurnished, it has Air Conditioned and included on the price is a parking espace in the basement of the building